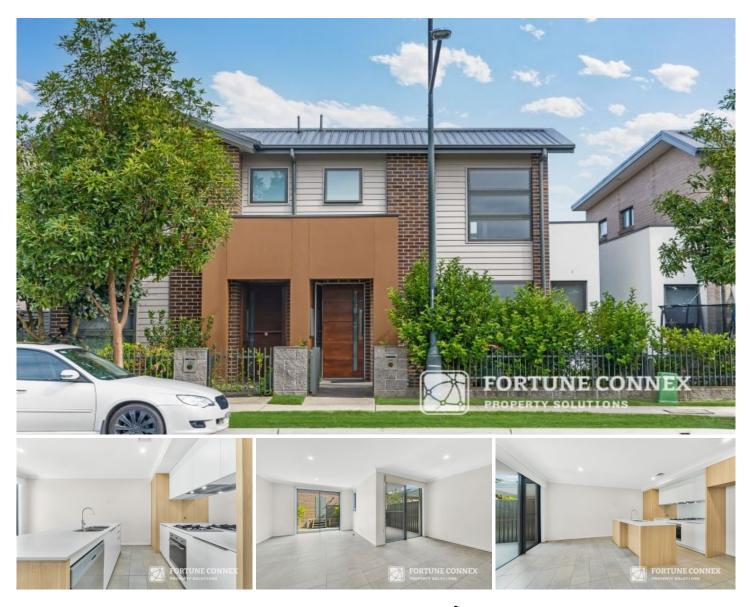

## 58 Watkin Circuit Marsden Park NSW

Newly built family home offers a lot more than low maintenance life with its great location close to all the amenities, schools, shopping centre and playgrounds.

Features include:

- Three spacious bedrooms, master room with ensuite
- Three bathrooms with quality finishing
- Living area with plenty of natural sunlight
- Sleek design open kitchen with stainless steel appliances
- Ducted air conditioning
- Lockup garage
- Low maintenance private backyard

Location Highlights:

- Close to Richmond Rd

## 3 🛤 3 🚔 2 🚘

- Type : House
- Price : \$870 pw
- View : https://www.fortuneconnex.com.au/lease/nsw/we stern-sydney/marsden-park/residential/house/81 82018

Ada(Hongjun) Liu 0451479077

Rental Fortune Connex 0480100267