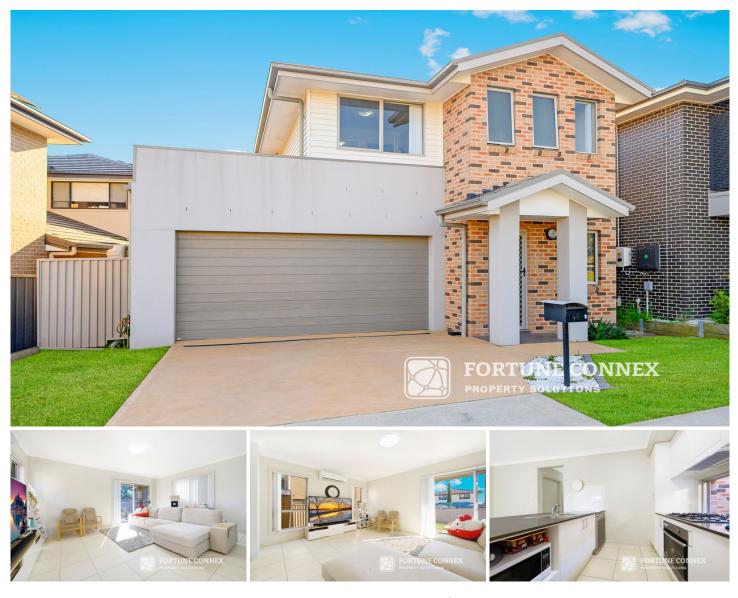

#### 11 Brindabella Crescent Schofields NSW

Nestled in the best parts of Schofields, with close proximity to Tallawong Metro, Schofields Station, and only 500m stroll to Galungara Public School, this home offers the perfect modern lifestyle and ultra convenience.

This sunlit two story home offers generous floorplan, with multiple living areas, plus a levelled low maintenance outdoor entertaining private back yard, this contemporary house is not only palatial and spacious, but functional.

#### Main Features:

\* Open plan living and dining with sliding doors seamlessly flow to outdoor alfresco

\* Chef's kitchen with stainless steel appliance, gas cooking and ample storage