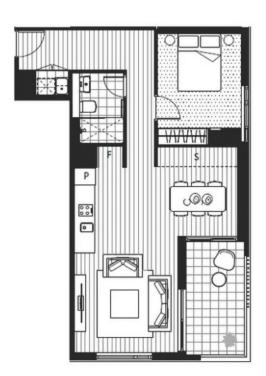

## C422/153 Mitchell Road Erskineville NSW

Proudly presenting by Eddy Huang-

\*\*Video Tour Available\*\* https://youtu.be/bRdvoiNkAAo?si=23KVNxkovxdpkUHM

Experience the essence of Erskineville's newest parkside neighborhood with a lifestyle that embraces local living and convenience. This luxurious designer apartment, crafted by the acclaimed team at WMK Architecture, epitomizes metropolitan style and contemporary living. Revel in panoramic district views that serve as a stunning backdrop to the carefully designed layout. Indulge in the sophisticated interiors by Alexander & Co, featuring White Oak floorboards and opulent marble finishes. This apartment boasts a large size bedroom and a dedicated

## 1 Bedroom + Study, 1 Bathroom

Apartment

C220, C222 (M), C320, C322 (M), C420, C422 (M)