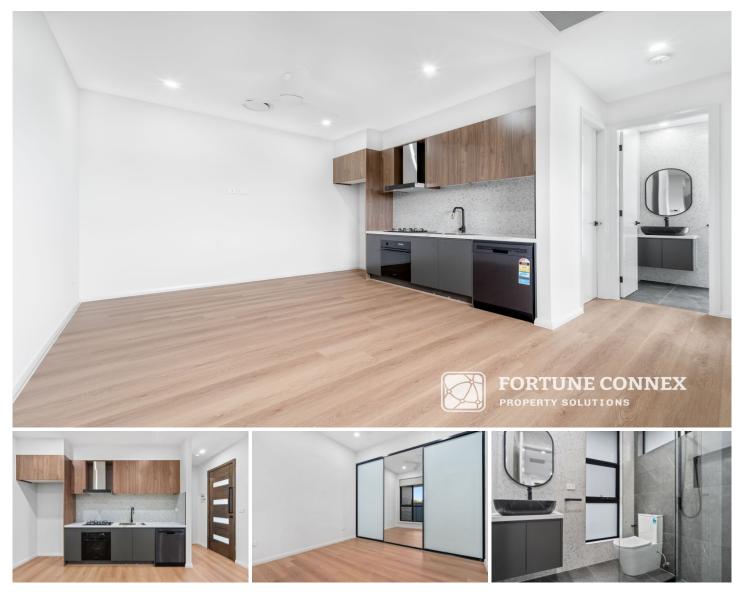

#### 20a Garrawi Street Wilton NSW

Experience comfortable living in this beautifully designed granny flat, situated in the peaceful and highly sought-after suburb of Wilton. A two-bedroom, one-bathroom granny flat with a separate entrance offers the perfect blend of privacy and comfort. This layout is ideal for small families, guests, or as a rental unit. The separate entrance enhances independence while maintaining a cozy living environment.

### Features & Highlights

- Open plan living and dining area
- Ducted air-conditioning
- Low maintenance yard
- Bedrooms with fans
- Timber floor throughout the whole property