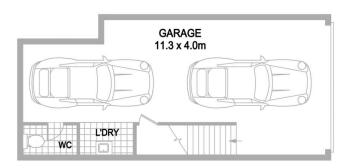

comfort and everyday convenience. Nestled within a tranquil, well-cared-for complex, this double-brick home enjoys a desirable north-east aspect and a contemporary design that warmly welcomes you.

## **Key Features**

- Sunlit north-east orientation with durable double-brick construction
- Beautifully styled formal lounge alongside a spacious open-plan living area
- Generous dining space that effortlessly extends to a private, serene balcony
- Sleek modern kitchen featuring stainless steel appliances,

For full version visit the website

## 3 🚐 2 🔓 2 🖨

Type: Townhouse Price: Just Listed

View: https://www.fortuneconnex.com.au/sale/nsw/nort hern-suburbs/marsfield/residential/townhouse/81

74531



Lilian(Chunjiang) Zhong 0451088676



Jensen(Jixiang) He 0424666089



**UPPER LEVEL** 





**LOWER LEVEL**