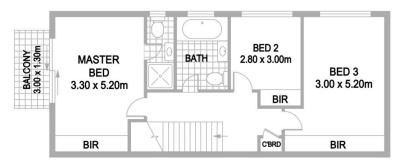

tional blend of modern comfort and everyday convenience. Nestled within a tranquil, well-cared-for complex, this double-brick home enjoys a desirable north-east aspect and a contemporary design that warmly welcomes you.

## **Key Features**

- Sunlit north-east orientation with durable double-brick construction
- Beautifully styled formal lounge alongside a spacious open-plan living area
- Generous dining space that effortlessly extends to a private, serene balcony
- Sleek modern kitchen featuring stainless steel appliances,

For full version visit the website

## 3 🚐 2 🔓 2 🖨

Type: Townhouse Price: Just Listed

View: https://www.fortuneconnex.com.au/sale/nsw/nort hern-suburbs/marsfield/residential/townhouse/81

74531



Lilian(Chunjiang) Zhong 0451088676



Jensen(Jixiang) He 0424666089



**UPPER LEVEL** 





**LOWER LEVEL**