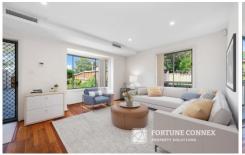

## **Key Features**

- Sunlit north-east orientation with durable double-brick construction
- Beautifully styled formal lounge alongside a spacious open-plan living area
- Generous dining space that effortlessly extends to a private, serene balcony
- Sleek modern kitchen featuring stainless steel appliances,