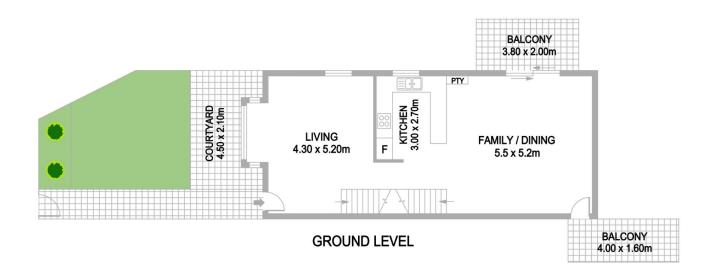

rn comfort and everyday convenience. Nestled within a tranquil, well-cared-for complex, this double-brick home enjoys a desirable north-east aspect and a contemporary design that warmly welcomes you.

## **Key Features**

- Sunlit north-east orientation with durable double-brick construction
- Beautifully styled formal lounge alongside a spacious open-plan living area
- Generous dining space that effortlessly extends to a private, serene balcony
- Sleek modern kitchen featuring stainless steel appliances,

For full version visit the website

## 3 🚐 2 🔓 2 🖨

Type: Townhouse Price: Just Listed

View: https://www.fortuneconnex.com.au/sale/nsw/nort hern-suburbs/marsfield/residential/townhouse/81

74531



Lilian(Chunjiang) Zhong 0451088676



Jensen(Jixiang) He 0424666089



**UPPER LEVEL** 





**LOWER LEVEL**