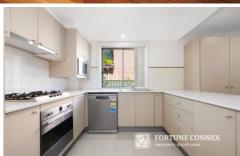

## **Key Features**

- Sunlit north-east orientation with durable double-brick construction
- Beautifully styled formal lounge alongside a spacious open-plan living area
- Generous dining space that effortlessly extends to a private, serene balcony
- Sleek modern kitchen featuring stainless steel appliances,