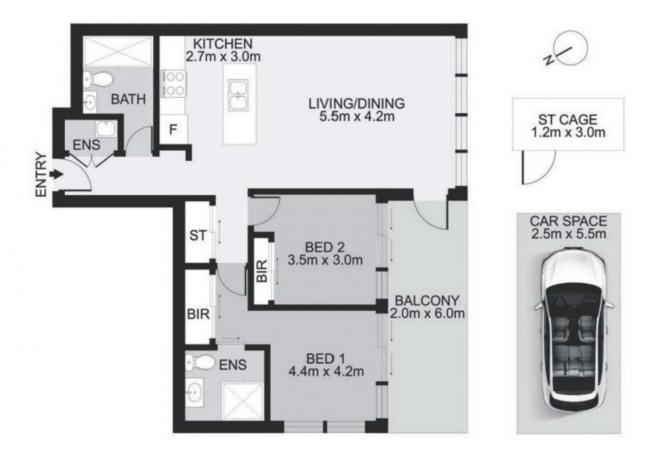

## B601/82 Waterloo Rd, Macquarie Park

Scale in metres: Indicative only. Dimensions are approximate. All information contained herein is gathered from sources we believe to be reliable. However we cannot guarantee its accuracy and interested persons should rely on their own enquiries