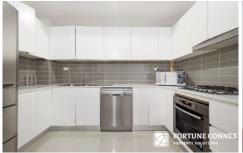

Light filled interiors featuring an open plan living zone Layout flows to covered balcony ideal for alfresco relaxation

Deluxe kitchen with gas cooktop, stainless appliances and ample cabinetry

Generous sized bedroom with built-in-robes and ensuite to main