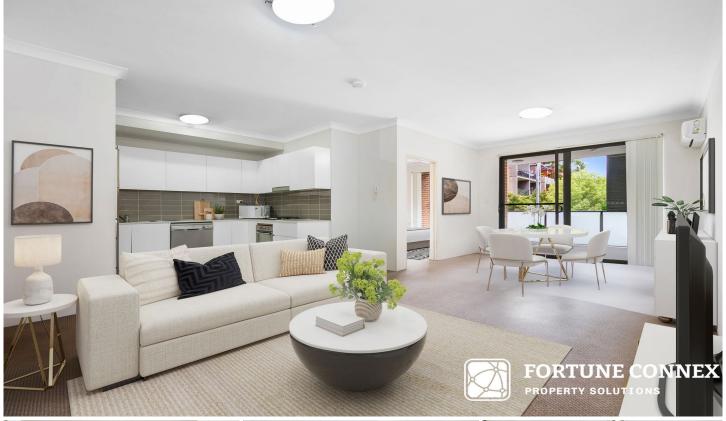

## 102/12 Howard Avenue Northmead NSW

Capturing an abundance of natural light, it's ideally located to a host of quality schools, shops, Westmead Hospital Precinct and easy access to transport for a quick City or Parramatta CBD commute.

Light filled interiors featuring an open plan living zone Layout flows to covered balcony ideal for alfresco relaxation

Deluxe kitchen with gas cooktop, stainless appliances and ample cabinetry

Generous sized bedroom with built-in-robes and ensuite to main

Good sized bathroom showcasing a tub and internal laundry

secure car space plus storage cage in secure basement

For full version visit the website