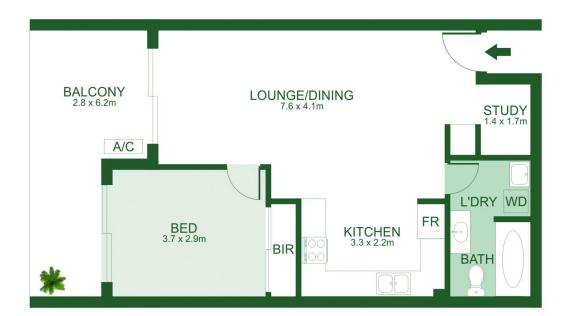

## 102/12 Howard Avenue Northmead NSW

Capturing an abundance of natural light, it's ideally located to a host of quality schools, shops, Westmead Hospital Precinct and easy access to transport for a quick City or Parramatta CBD commute.

Light filled interiors featuring an open plan living zone Layout flows to covered balcony ideal for alfresco relaxation

Deluxe kitchen with gas cooktop, stainless appliances and ample cabinetry

Generous sized bedroom with built-in-robes and ensuite to main

Good sized bathroom showcasing a tub and internal laundry

secure car space plus storage cage in secure basement

For full version visit the website

## 102/12-14 Howard Avenue, Northmead

The site pian and noor pian are not to scale; measurements are indicative and in mete Bushes and trees are for illustration purposes only. Plans should not be relied on. Interested parties should make and rely on their own enquiries.