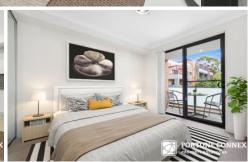

Light filled interiors featuring an open plan living zone Layout flows to covered balcony ideal for alfresco relaxation

Deluxe kitchen with gas cooktop, stainless appliances and ample cabinetry

Generous sized bedroom with built-in-robes and ensuite to main