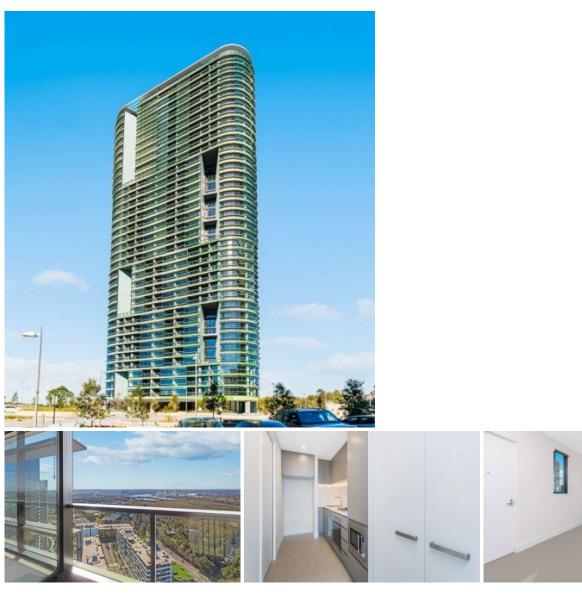

### 2009/1 Brushbox Street Sydney Olympic Park NSW

This modern apartment has a brilliant location of Sydney Olympic Park, with the view of parks, lakes and sports venues.

Only 2 mins walk to the Sydney Olympic Park train station with all facilities including restaurants, cafes, bus stops and ferry terminal.

#### Features:

- Large size bedroom, with built-in Wardrobes
- Breathtaking Olympic Park views
- Sized study room, could be used as bedroom
- open plan living area with air-conditioning
- A gourmet galley kitchen with stainless gas cooktop

## 1 🎮 1 🚔 1 🚘

- Type : Apartment
- Price : \$690 pw
- View : https://www.fortuneconnex.com.au/lease/nsw/inn er-west/sydney-olympic-park/residential/apartme nt/8170490

Ada(Hongjun) Liu 0451479077

Rental Fortune Connex 0480100267