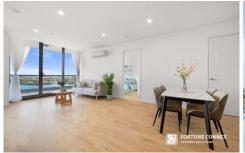

Spacious open plan living room with dining area and a gas kitchen

Access to a covered entertaining balcony with a northerly aspect

CaesarStone kitchen with stainless steel oven and an

2 📮 2 🔓 1 🖨

Type: Apartment Price: Contact agent