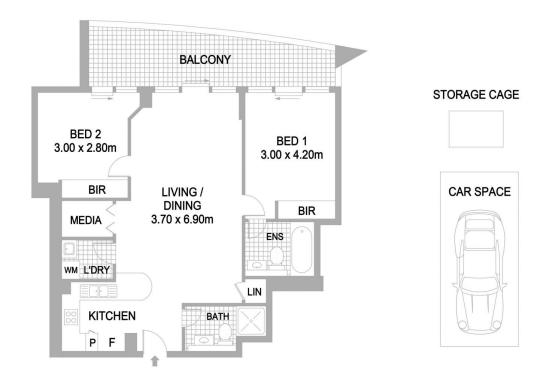

## 1901/87 Shoreline Drive Rhodes NSW

Crisp contemporary interiors and an exceptional sense of light, space and privacy provide superior comfort in this north-west facing corner apartment. Set on the 19th floor of the immaculate 'Vantage' secure building in an exclusive waterside estate, it captures spectacular water views in every living and bedroom. The apartment is superbly proportioned and offers access to a host of onsite leisure facilities including the swimming pools, gym, sauna and spa.

Spacious open plan living room with dining area and a gas kitchen

Access to a covered entertaining balcony with a northerly aspect

CaesarStone kitchen with stainless steel oven and an

2 📮 2 🔓 1 🖨

Type: Apartment Price: Contact agent

## 1901/87 Shoreline Dr, Rhodes

Disclaimer:
The information provided on this floor pian is shown for presentation purposes only and are not part of any legal document or title. They are subject to errors, ormnissions, inaccuracies and should not be used as a sole and accurate reference. Interested parties should make their own inquiries using independent sources.