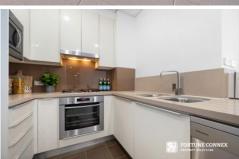

Spacious open plan living room with dining area and a gas kitchen

Access to a covered entertaining balcony with a northerly aspect

CaesarStone kitchen with stainless steel oven and an

2 📮 2 🔓 1 🖨

Type: Apartment Price: Contact agent