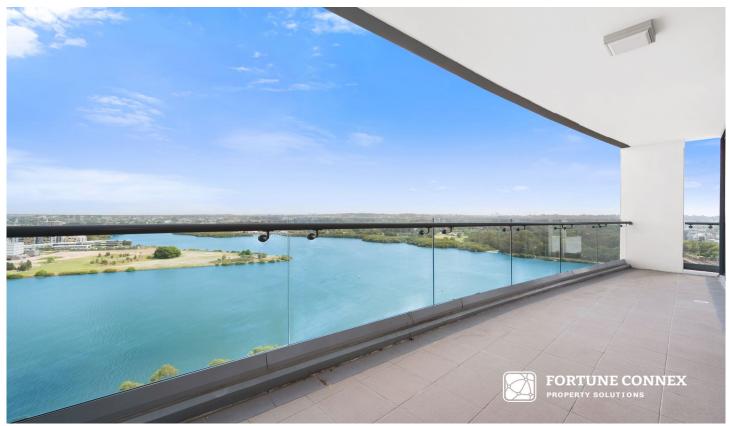

## 1901/87 Shoreline Drive Rhodes NSW

Crisp contemporary interiors and an exceptional sense of light, space and privacy provide superior comfort in this north-west facing corner apartment. Set on the 19th floor of the immaculate 'Vantage' secure building in an exclusive waterside estate, it captures spectacular water views in every living and bedroom. The apartment is superbly proportioned and offers access to a host of onsite leisure facilities including the swimming pools, gym, sauna and spa.

Spacious open plan living room with dining area and a gas kitchen

Access to a covered entertaining balcony with a northerly aspect

CaesarStone kitchen with stainless steel oven and an

2 📮 2 🔓 1 🖨

Type: Apartment Price: Contact agent