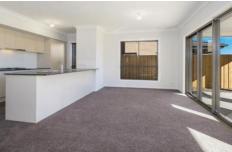

## Features:

- \* Four generous size bedrooms all with built-in robes
- \* Master bedroom with walk-in robe & Ensuite
- \* Additional family area upstairs
- \* Open plan kitchen with gas cooktop & oven, dishwasher
- \* Light filled family & dining area
- \* Undercover tiled alfresco, perfect for outdoor entertainment
- \* Designer bathroom with shower
- \* Internal laundry
- \* Single auto lockup garage