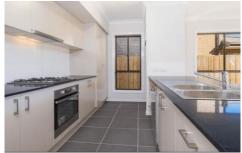

## Features:

- \* Four generous size bedrooms all with built-in robes
- \* Master bedroom with walk-in robe & Ensuite
- \* Additional family area upstairs
- \* Open plan kitchen with gas cooktop & oven, dishwasher
- \* Light filled family & dining area
- \* Undercover tiled alfresco, perfect for outdoor entertainment
- \* Designer bathroom with shower
- \* Internal laundry
- \* Single auto lockup garage