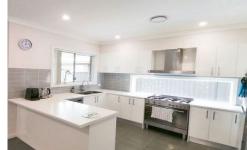

## Features include:

- Master bedroom with walk in robe and ensuite
- Other three bedrooms all with built ins
- Open plan living and dining with gas outlet
- Spacious kitchen featuring stainless steel appliances, stone bench-tops and gas cooking
- Separate Study & Multi room downstairs
- Downstairs powder room
- Single lock up garage with remote control access
- Ducted air conditioning