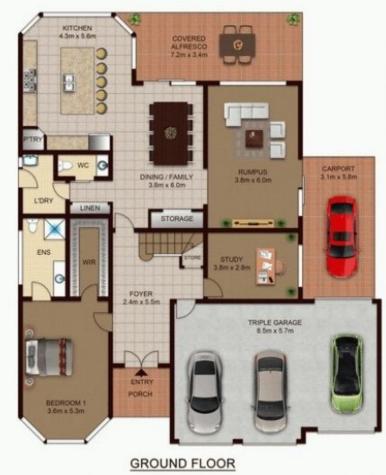

- \* North to rear facing home on a level 608sqm block
- \* Near new kitchen with island bench seating for five people
- \* Two master bedrooms with ensuite and walk-in wardrobe
- \* Generous study ideal as a media room or 6th bedroom
- \* Plantation shutters and ceiling fans throughout; ducted zoned air conditioning
- \* Triple garage with drive through and internal access

## For full version visit the website

https://www.fortuneconnex.com.au

FIRST FLOOR

SITE PLAN

FIRST FLOOR

SITE PLAN

**Illustrate only**