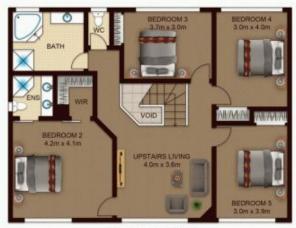

- \* North to rear facing home on a level 608sqm block
- \* Near new kitchen with island bench seating for five people
- \* Two master bedrooms with ensuite and walk-in wardrobe
- \* Generous study ideal as a media room or 6th bedroom
- \* Plantation shutters and ceiling fans throughout; ducted zoned air conditioning
- \* Triple garage with drive through and internal access

## For full version visit the website

https://www.fortuneconnex.com.au

FIRST FLOOR

SITE PLAN

FIRST FLOOR

SITE PLAN

**Illustrate only**