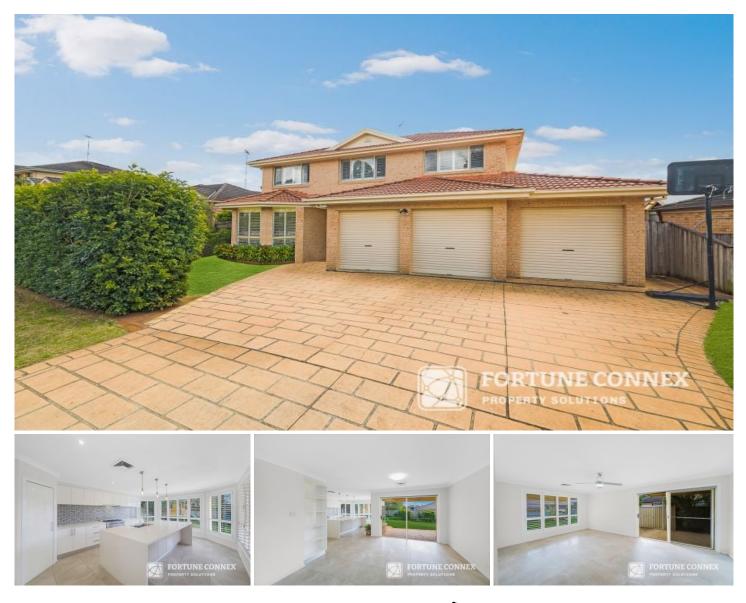

## 29 Carlisle Crescent Kellyville NSW

This impressive 5 bedroom home is in a great location within walking distance to city bus stop and Bernie Mullane Sporting Complex.

Massive grassed area for the kids to kick a ball around and large covered pergola area for entertaining the family.

- \* North to rear facing home on a level 608sqm block
- \* Near new kitchen with island bench seating for five people
- \* Two master bedrooms with ensuite and walk-in wardrobe
- \* Generous study ideal as a media room or 6th bedroom
- \* Plantation shutters and ceiling fans throughout; ducted zoned air conditioning
- \* Triple garage with drive through and internal access

## 5 🛤 4 🚔 3 🚘

- Type : House
- **Price :** \$1,250 pw
- View : https://www.fortuneconnex.com.au/lease/nsw/hill s/kellyville/residential/house/8154687

Ada(Hongjun) Liu 0451479077

Rental Fortune Connex 0480100267