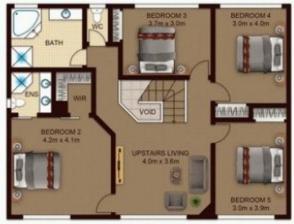

- \* North to rear facing home on a level 608sqm block
- \* Near new kitchen with island bench seating for five people
- \* Two master bedrooms with ensuite and walk-in wardrobe
- \* Generous study ideal as a media room or 6th bedroom
- \* Plantation shutters and ceiling fans throughout; ducted zoned air conditioning
- \* Triple garage with drive through and internal access

## For full version visit the website

https://www.fortuneconnex.com.au

FIRST FLOOR

SITE PLAN

FIRST FLOOR

SITE PLAN

**Illustrate only**