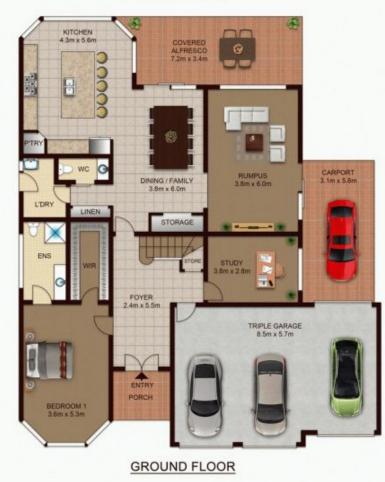

- \* North to rear facing home on a level 608sqm block
- \* Near new kitchen with island bench seating for five people
- \* Two master bedrooms with ensuite and walk-in wardrobe
- \* Generous study ideal as a media room or 6th bedroom
- \* Plantation shutters and ceiling fans throughout; ducted zoned air conditioning
- \* Triple garage with drive through and internal access

## For full version visit the website

https://www.fortuneconnex.com.au

FIRST FLOOR

SITE PLAN

FIRST FLOOR

SITE PLAN

**Illustrate only**