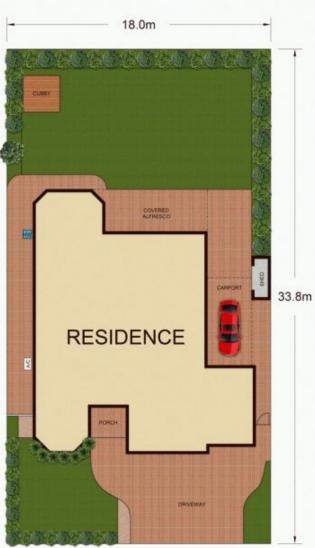

## 29 Carlisle Crescent Kellyville NSW

This impressive 5 bedroom home is in a great location within walking distance to city bus stop and Bernie Mullane Sporting Complex.

Massive grassed area for the kids to kick a ball around and large covered pergola area for entertaining the family.

- \* North to rear facing home on a level 608sqm block
- \* Near new kitchen with island bench seating for five people
- \* Two master bedrooms with ensuite and walk-in wardrobe
- \* Generous study ideal as a media room or 6th bedroom
- \* Plantation shutters and ceiling fans throughout; ducted zoned air conditioning
- \* Triple garage with drive through and internal access

## For full version visit the website

https://www.fortuneconnex.com.au

FIRST FLOOR

SITE PLAN

FIRST FLOOR

SITE PLAN

**Illustrate only**