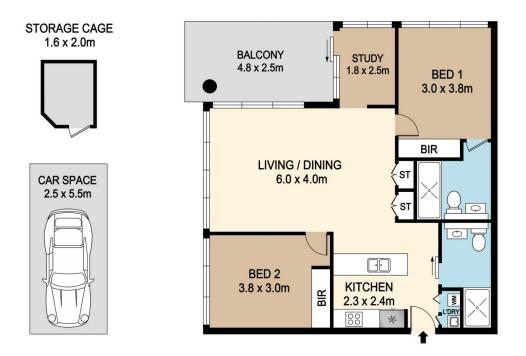

## 607A/101 WATERLOO ROAD, MACQUARIE PARK

DISCLAIMER: PLANS SHOWN ARE FOR MARKETING PURPOSES ONLY, ALL DIMENSIONS ARE APPROXIMATE AND NOT TO SCALE. THEY ARE SUBJECT TO ERRORS AND INACCURACIES AND NO LIABILITY WILL BE ACCEPTED. INTERESTED PARTIES SHOULD MAKE THEIR OWN INQUIRES.