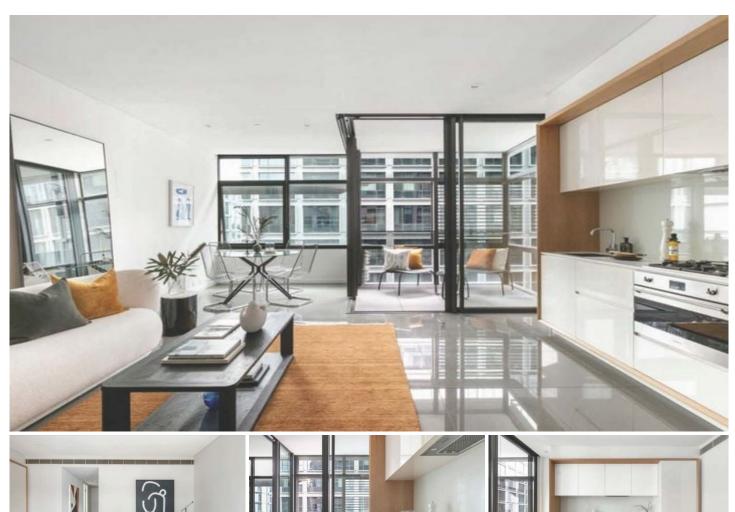

## 1106/1 Chippendale Way Chippendale NSW

\*Video Tour Available\*

https://youtu.be/sJ8gekAx3\_o?si=PqjHH-c3tfyGDsAp

Chic minimalism and superb design features take centre stage in this contemporary 1 Bedroom +Huge Study haven on level 11 of 'Duo' tower in the bustling Central Park development.

- Peaceful, luminous bedroom with built-in robes and carpet in the bedroom
- Clean-lined galley kitchen with top-tier integrated appliances
- Open living/dining flows to the practical winter garden space