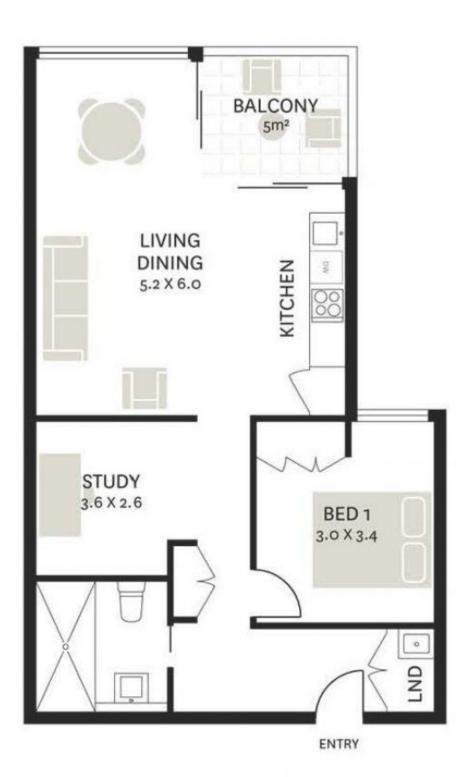

## 1106/1 Chippendale Way Chippendale NSW

\*Video Tour Available\*

https://youtu.be/sJ8gekAx3\_o?si=PqjHH-c3tfyGDsAp

Chic minimalism and superb design features take centre stage in this contemporary 1 Bedroom +Huge Study haven on level 11 of 'Duo' tower in the bustling Central Park development.

- Peaceful, luminous bedroom with built-in robes and carpet in the bedroom
- Clean-lined galley kitchen with top-tier integrated appliances
- Open living/dining flows to the practical winter garden space