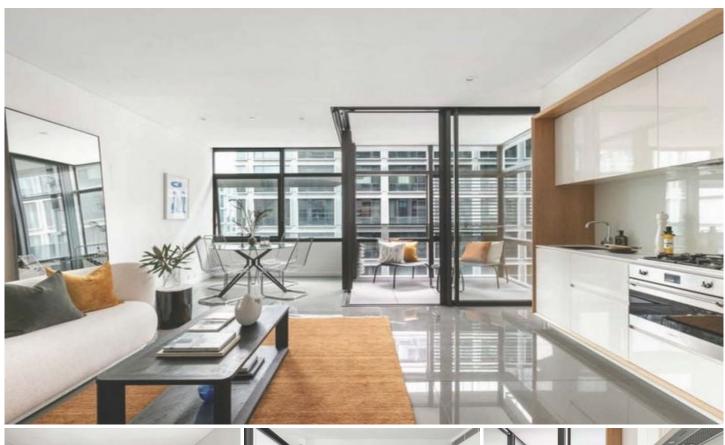

## Level 11/1 Chippendale Way Chippendale NSW

\*Video Tour Available\*

https://youtu.be/sJ8gekAx3\_o?si=PqjHH-c3tfyGDsAp

Chic minimalism and superb design features take centre stage in this contemporary 1 Bedroom +Huge Study haven on level 11 of 'Duo' tower in the bustling Central Park development.

- Peaceful, luminous bedroom with built-in robes and carpet in the bedroom
- Clean-lined galley kitchen with top-tier integrated appliances
- Open living/dining flows to the practical winter garden space