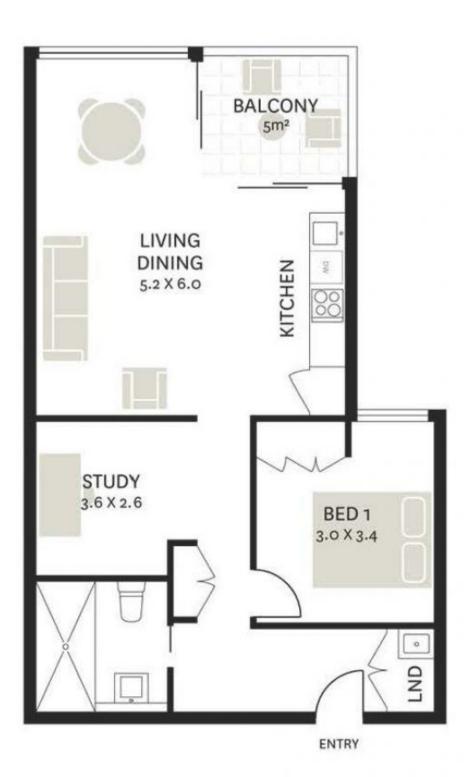

## Level 11/1 Chippendale Way Chippendale NSW

\*Video Tour Available\*

https://youtu.be/sJ8gekAx3\_o?si=PqjHH-c3tfyGDsAp

Chic minimalism and superb design features take centre stage in this contemporary 1 Bedroom +Huge Study haven on level 11 of 'Duo' tower in the bustling Central Park development.

- Peaceful, luminous bedroom with built-in robes and carpet in the bedroom
- Clean-lined galley kitchen with top-tier integrated appliances
- Open living/dining flows to the practical winter garden space