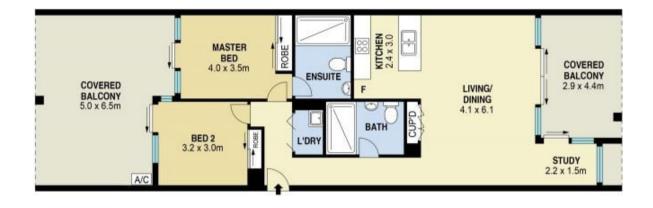

\*Video Tour Available\*

https://youtu.be/0NRFuNBF1Sw?si=eALsOzHkagbGCwu8

Located in the heart of a dynamic precinct, offers a prime location and convenience. Just 750 meters from Olympic Park train station, Sydney's CBD is only 29 minutes away.

Vivacity offers easy access to the best of the Inner West & Western suburbs, with Top Ryde, Rhodes Shopping precinct, and DFO nearby.

Apartment comes with high-quality finishes, ducted air-conditioning, video intercom, roller blinds, and stylish

- Type : Apartment
- Price : Double Balcony\$750 pw
- View : https://www.fortuneconnex.com.au/lease/nsw/par ramatta/lidcombe/residential/apartment/8141612



Eddy(Yanqing) Huang 0450 775 899



**Rental Fortune Connex** 0480100267

For full version visit the website

https://www.fortuneconnex.com.au





BASEMENT 2 #356