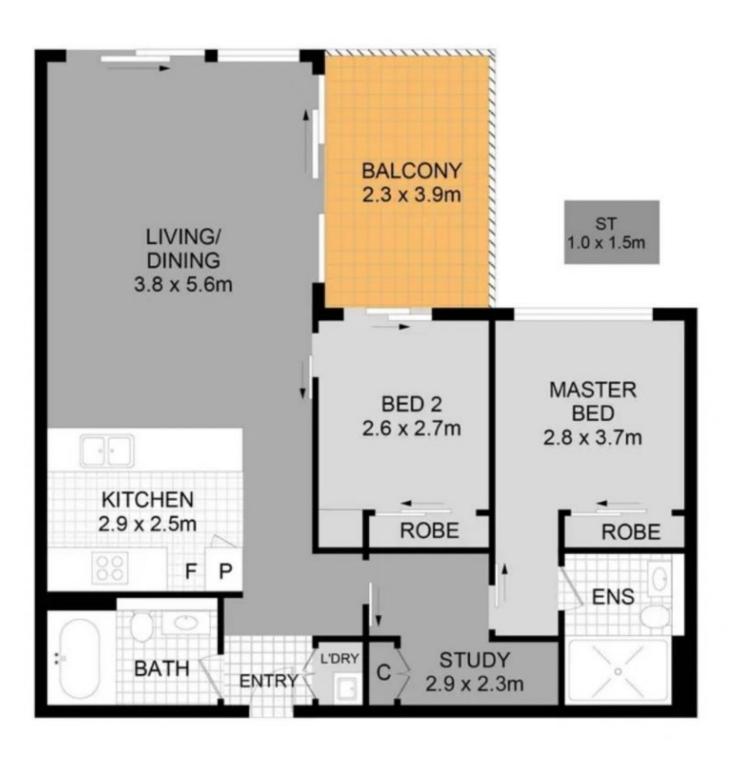

/ue1famFSFn8?si=o1EJ5A\_hNSq1vDZs

Located within a vibrant community and proximity to major commercial centres. This area offers unparalleled connectivity and convenience. With North Ryde Metro station right at your doorstep, this place will soon be discovered and join those nearby expensive suburbs such as Chatswood and Macquarie Park.

Being one of the best properties you can find in the area, this apartment features a great open-plan layout with generous size, and the most sensational view that you can

For full version visit the website

2 🕒 2 🔓 1 🗬

Type: Apartment

Price: 2B+Study | Metro \$880 pw

**View**: https://www.fortuneconnex.com.au/lease/nsw/nor thern-suburbs/north-ryde/residential/apartment/8

141590



Eddy(Yanqing) Huang 0450 775 899



Rental Fortune Connex 0480100267