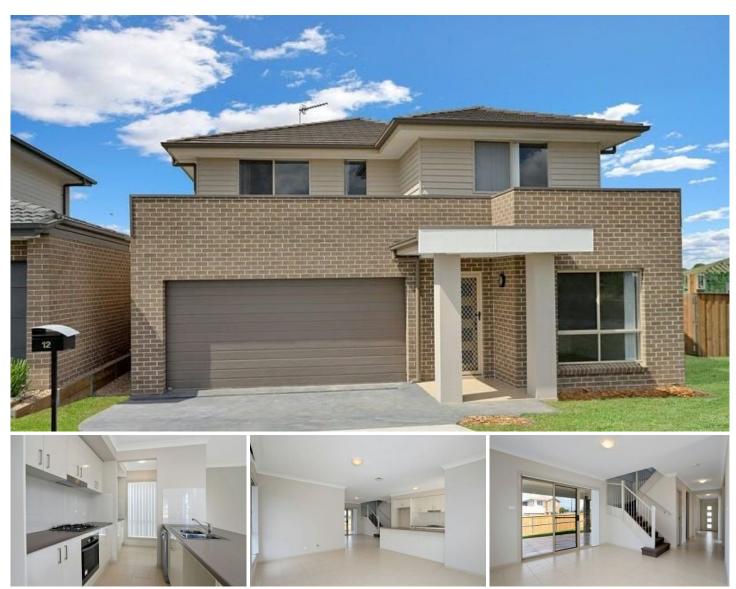

## 12 Brindabella Crescent Schofields NSW

Nestled in the best parts of Schofields, with close proximity to Tallawong Metro, Schofields Station, and only 500m stroll to Galungara Public School, this home offers the perfect modern lifestyle and ultra convenience.

This sunlit two story home offers generous floorplan, with multiple living areas, plus a levelled low maintenance outdoor entertaining private back yard, this contemporary house is not only palatial and spacious, but functional.

## Main Features:

\* Open plan living and dining with sliding doors seamlessly flow to outdoor alfresco

\* Chef's kitchen with stainless steel appliance, gas cooking and ample storage

## 4 🛤 2 🏪 2 🚘

- Type : House
- Price : \$830 pw
- View : https://www.fortuneconnex.com.au/lease/nsw/we stern-sydney/schofields/residential/house/81378 57

Ada(Hongjun) Liu 0451479077

Rental Fortune Connex 0480100267