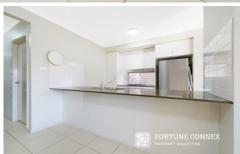

## Main Features:

- \* Open plan living and dining with sliding doors seamlessly flow to outdoor alfresco
- \* Chef's kitchen with stainless steel appliance, gas cooking and ample storage

4 🗀 2 🔓 2 🖨

Type: House Price: Just Listed