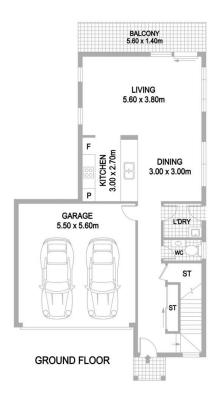

## Main Features:

- \* Open plan living and dining with sliding doors seamlessly flow to outdoor alfresco
- \* Chef's kitchen with stainless steel appliance, gas cooking and ample storage

4 🗀 2 🔓 2 🖨

Type: House Price: Just Listed

## 11 Brindabella Crescent, Schofields

Disclaimer:
The information provided on this floor pian is shown for presentation purposes only and are not part of any legal document or title.
They are subject to errors, ormnissions, inaccuracies and should not be used as a sole and accurate reference.
Interested parties should make their own inquiries using independent sources.