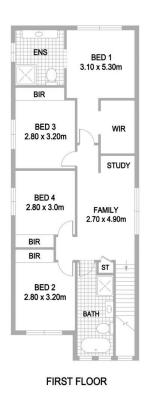

## Main Features:

- \* Open plan living and dining with sliding doors seamlessly flow to outdoor alfresco
- \* Chef's kitchen with stainless steel appliance, gas cooking and ample storage

4 🗀 2 🔓 2 🖨

Type: House Price: Just Listed

## 11 Brindabella Crescent, Schofields

Disclaimer:
The information provided on this floor pian is shown for presentation purposes only and are not part of any legal document or title.
They are subject to errors, ormnissions, inaccuracies and should not be used as a sole and accurate reference.
Interested parties should make their own inquiries using independent sources.