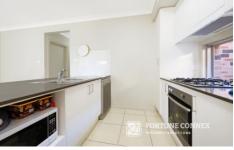

## Main Features:

- \* Open plan living and dining with sliding doors seamlessly flow to outdoor alfresco
- \* Chef's kitchen with stainless steel appliance, gas cooking and ample storage

4 🗀 2 🔓 2 🖨

Type: House Price: Just Listed