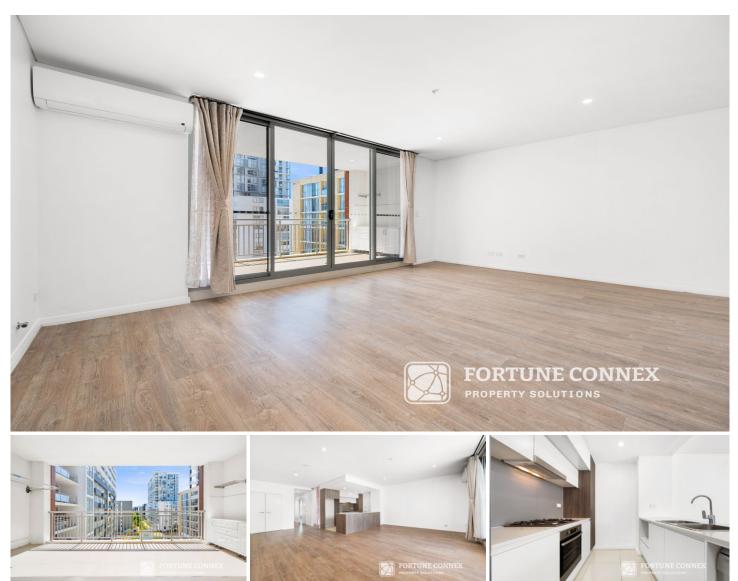

#### 525/1 James Street Carlingford NSW

Perfectly situated in Carlingford West School Catchment, just minutes' walking to upcoming Light Rail Station, moments to Carlingford Court and Carlingford village, this spacious 2 bedroom + huge study apartment with large balcony provides a ready-made lifestyle base. Boasting floor-to-ceiling windows, abundant natural light, and quality modern finishes, this property presents an excellent opportunity for young families, downsizers, and savvy investors.

Main features:

\* Open plan living / dining area flowing seamlessly to large covered balcony

\* Spacious two bedrooms all with built-in wardrobe, Master