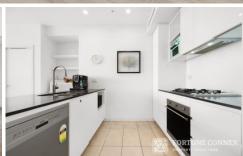

- Spacious design with a generous open plan living/dining area
- Generous open plan living area with floor to ceiling windows
- Stylish gas kitchen with stone bench top, european appliances
- High quality stone kitchen has gas cooking and breakfast bar
- Good-sized balcony and bedrooms with district views