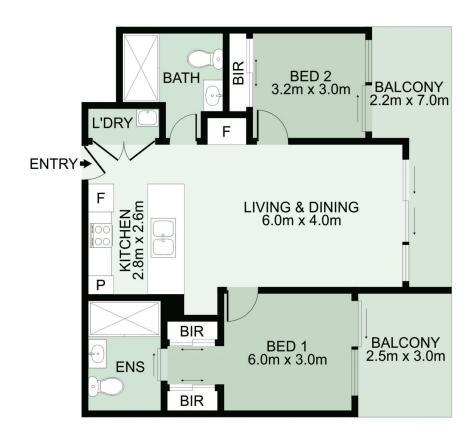

## 608/39 Devlin Street Ryde NSW

This two-bedrooms apartment, complete with a spacious study, offers a lucrative investment. Positioned in a highly sought-after area, just moments from the vibrant Top Ryde Shopping Center and convenient city bus services, this property promises both comfort and convenience.

- Spacious design with a generous open plan living/dining area
- Generous open plan living area with floor to ceiling windows
- Stylish gas kitchen with stone bench top, european appliances
- High quality stone kitchen has gas cooking and breakfast bar
- Good-sized balcony and bedrooms with district views