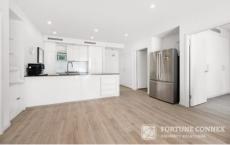

- Spacious design with a generous open plan living/dining area
- Generous open plan living area with floor to ceiling windows
- Stylish gas kitchen with stone bench top, european appliances
- High quality stone kitchen has gas cooking and breakfast bar
- Good-sized balcony and bedrooms with district views