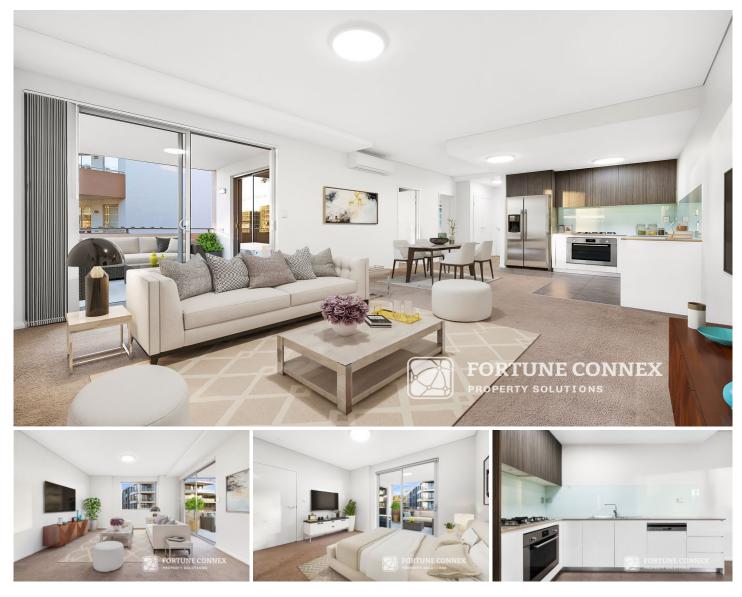

#### A215/1 Demeter Street Rouse Hill NSW

Fortune Connex is excited to present this spacious and modern 2-bedroom apartment, perfectly located in the heart of Rouse Hill. Offering a low-maintenance lifestyle, this apartment is just a short walk from Rouse Hill train station, Rouse Hill Village shopping centre, and local bus stops. It's also only a 3-minute drive to Rouse Hill High School, Rouse Hill Anglican College, and Rouse Hill Public School. Nestled within beautifully maintained green spaces and surrounded by parks, local cafés, and restaurants, this is truly a prime location.

With all these desirable features, this premium apartment is a must-see dream home. Don't miss out on this rare opportunity-contact us today or visit our open home to see it for yourself!