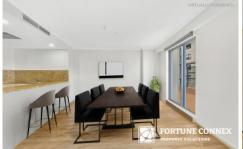

The large open-plan living/dining/kitchen flows through floor-to-ceiling glass doors to the balcony, ensuring that the living areas are bathed in natural light throughout the day. The kitchen features stone benchtops and splashbacks, as well as quality appliances, a breakfast servery and parquetry flooring.