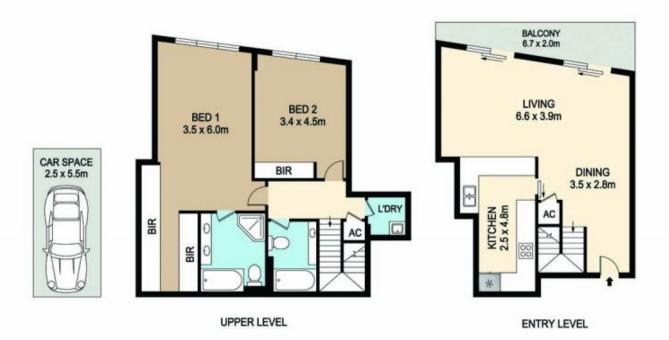

## 1810/28 Harbour Street Sydney NSW

Located at the northern end of the prestigious Harbour Garden Towers complex, this split level two-bedroom apartment epitomises style and convenience, and is positioned within minutes of the very best that Sydney has to offer. From the stylish entry hall, with its columns and parquetry floor, to the expansive, north-east facing balcony, this delightful abode exudes charm and opulence at every turn.

The large open-plan living/dining/kitchen flows through floor-to-ceiling glass doors to the balcony, ensuring that the living areas are bathed in natural light throughout the day. The kitchen features stone benchtops and splashbacks, as well as quality appliances, a breakfast servery and parquetry flooring.