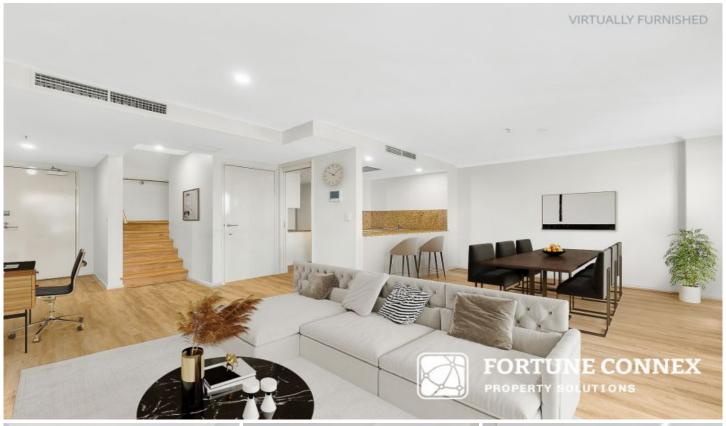

## 1810/28 Harbour Street Sydney NSW

Located at the northern end of the prestigious Harbour Garden Towers complex, this split level two-bedroom apartment epitomises style and convenience, and is positioned within minutes of the very best that Sydney has to offer. From the stylish entry hall, with its columns and parquetry floor, to the expansive, north-east facing balcony, this delightful abode exudes charm and opulence at every turn.

The large open-plan living/dining/kitchen flows through floor-to-ceiling glass doors to the balcony, ensuring that the living areas are bathed in natural light throughout the day. The kitchen features stone benchtops and splashbacks, as well as quality appliances, a breakfast servery and parquetry flooring.