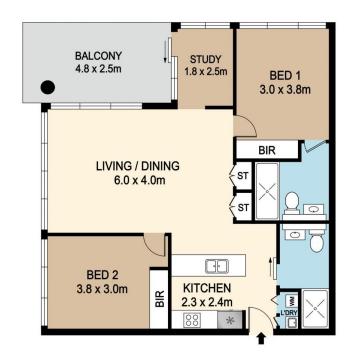

## 607A/101 WATERLOO ROAD, MACQUARIE PARK

DISCLAIMER: PLANS SHOWN ARE FOR MARKETING PURPOSES ONLY, ALL DIMENSIONS ARE APPROXIMATE AND NOT TO SCALE. THEY ARE SUBJECT TO ERRORS AND INACCURACIES AND NO LIABILITY WILL BE ACCEPTED. INTERESTED PARTIES SHOULD MAKE THEIR OWN INQUIRES.