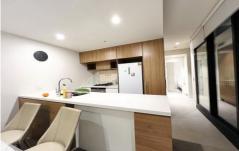

## 1205/5 Network Place North Ryde NSW

Enjoy the seamless flow of the open floor plan, generously proportioned to provide ample space for relaxing and entertaining. Floor-to-ceiling windows bathe the interior in natural light, illuminating every corner of this stunning home. Both bedrooms are designed to make the most of the natural light, with their own floor-to-ceiling windows offering an uninterrupted view of the sun-drenched surroundings.

- ? Gentle North West aspect sunlight
- ? Sundrenched and oversized elegant designer internal; Open-plan layout
- ? Generous bedrooms with abundant daylight & built-ins; Master with ensuite

2 2 2

**Type**: Apartment