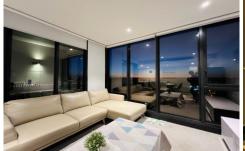

## 1205/5 Network Place North Ryde NSW

Enjoy the seamless flow of the open floor plan, generously proportioned to provide ample space for relaxing and entertaining. Floor-to-ceiling windows bathe the interior in natural light, illuminating every corner of this stunning home. Both bedrooms are designed to make the most of the natural light, with their own floor-to-ceiling windows offering an uninterrupted view of the sun-drenched surroundings.

- ? Gentle North West aspect sunlight
- ? Sundrenched and oversized elegant designer internal; Open-plan layout
- ? Generous bedrooms with abundant daylight & built-ins; Master with ensuite

2 2 2

**Type**: Apartment