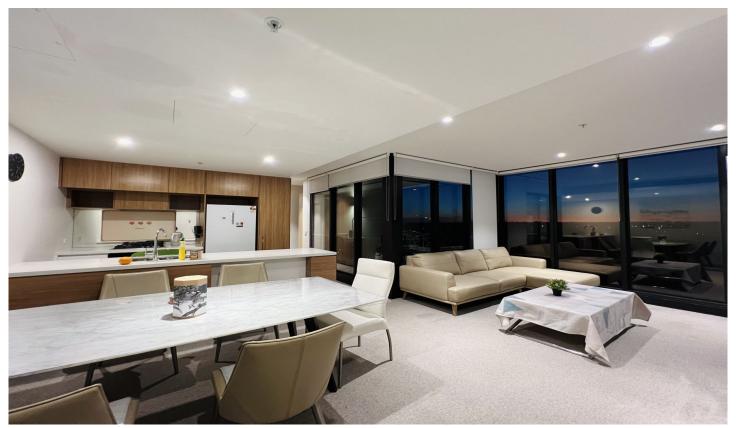

## 1205/5 Network Place North Ryde NSW

Enjoy the seamless flow of the open floor plan, generously proportioned to provide ample space for relaxing and entertaining. Floor-to-ceiling windows bathe the interior in natural light, illuminating every corner of this stunning home. Both bedrooms are designed to make the most of the natural light, with their own floor-to-ceiling windows offering an uninterrupted view of the sun-drenched surroundings.

- ? Gentle North West aspect sunlight
- ? Sundrenched and oversized elegant designer internal; Open-plan layout
- ? Generous bedrooms with abundant daylight & built-ins; Master with ensuite

2 2 2

**Type**: Apartment