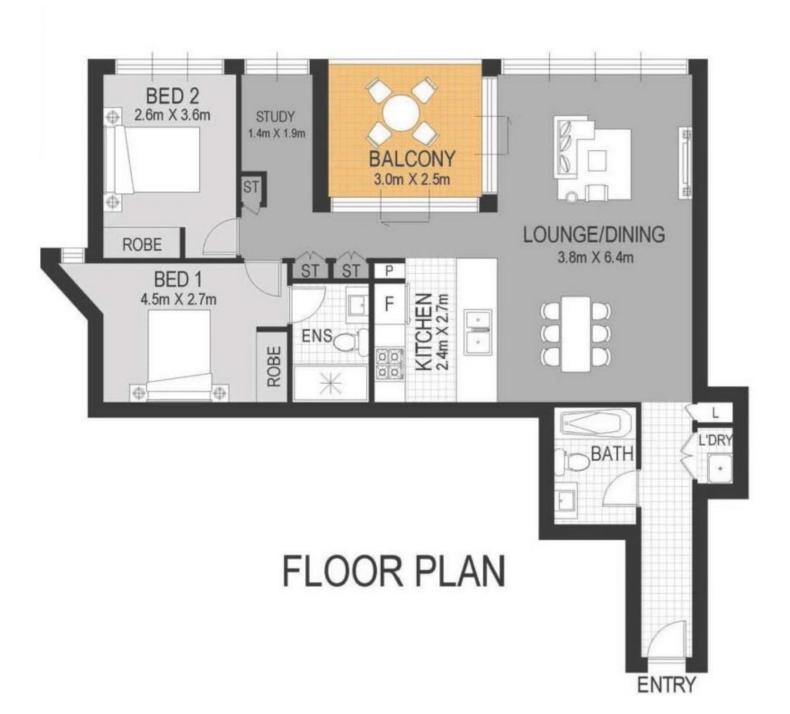

## 1205/5 Network Place North Ryde NSW

Enjoy the seamless flow of the open floor plan, generously proportioned to provide ample space for relaxing and entertaining. Floor-to-ceiling windows bathe the interior in natural light, illuminating every corner of this stunning home. Both bedrooms are designed to make the most of the natural light, with their own floor-to-ceiling windows offering an uninterrupted view of the sun-drenched surroundings.

- ? Gentle North West aspect sunlight
- ? Sundrenched and oversized elegant designer internal; Open-plan layout
- ? Generous bedrooms with abundant daylight & built-ins; Master with ensuite

2 2 2

**Type**: Apartment