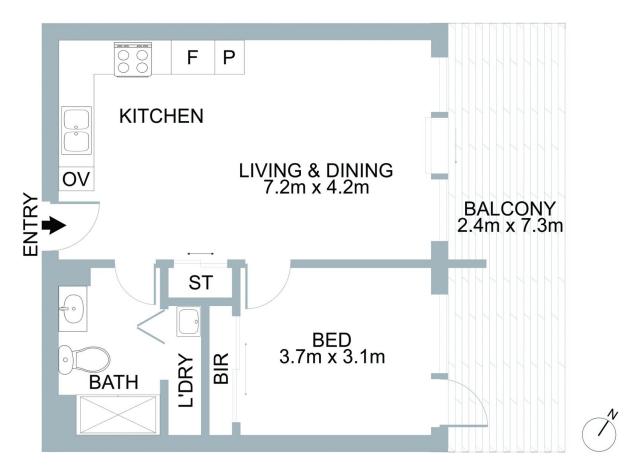

## 2103/1 Mooltan Avenue Macquarie Park NSW

Fortune Connex proudly presents this stunning apartment, offering a combination of contemporary design, convenience, and an unbeatable location.

Situated in the heart of Macquarie Park, Macquarie Shopping Centre and the Metro station are just a stone away, making daily errands a breeze. This property provides easy access to Macquarie University and the business park, creating a perfect blend of work, study, and leisure opportunities.

## **Property Features:**

- \* Large Balcony with breath-taking views
- \* Spacious and sunlit 1 bedrooms, thoughtfully designed for comfort