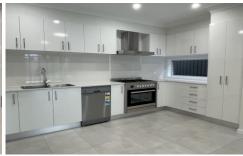

## Features include:

- 4 generous size bedrooms all with built-in wardrobe
- Clean tiles floor in the living area and carpet in the bedrooms
- Open plan kitchen with high quality gas stove, oven and dishwasher
- Master bedroom with ensuite
- Ducted air conditioning
- Lock up Garage
- Private back yard