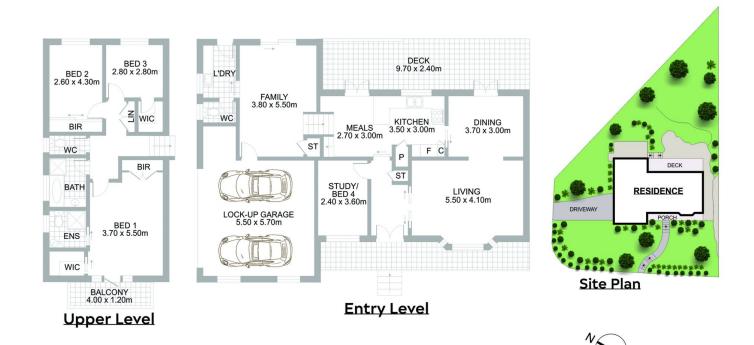

## 1 Lockinvar Place Hornsby NSW

Fortune Connex is delighted to present this extraordinary, architecturally designed, double-story masterpiece.

Capturing stunning leafy views with direct garden access to Rosemead Road Reserve, this peaceful haven offers a superb setting for relaxed family living. Recently refurbished and set on a sprawling 967sqm parcel with direct access to the scenic Blue Gum Walk, it presents an outstanding opportunity in this tightly held cul-de-sac pocket. Beyond this tranquil oasis, enjoy easy access to Hornsby station via the nearby bush track, explore picturesque trails, and benefit from a quick commute to local schools, Barker College, and Westfield's vibrant retail precinct, cafés, and restaurants.

## 1 Lockinvar Place, Hornsby

Scale in metres. Indicative only. Dimensions are approximate.

All information contained herein is gathered from sources we believe to be reliable.

However we cannot guarantee its accuracy and interested persons should rely on their own enquiries.