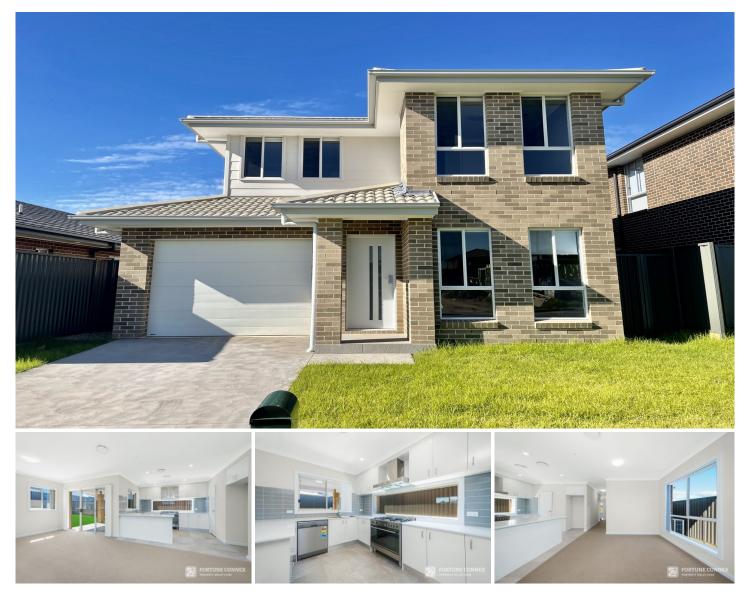

## 38 Brodie Street Marsden Park NSW

This near new family home offers a lot more than low maintenance life with its great location close to all the amenities, schools, shopping centre and playgrounds.

Features include:

- Four spacious bedrooms, master room with walk-in robe & ensuite

- Two designer bathrooms with quality finishing
- Brand new carpet throughout the living area and the bedrooms
- Living area with plenty of natural sunlight
- Sleek design open kitchen with stainless steel appliances
- Ducted air conditioning
- Lockup garage
- Low maintenance private backyard