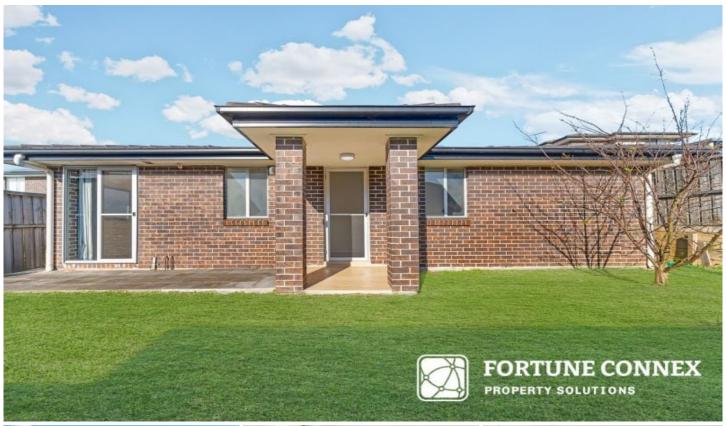

## 46a Jones Avenue Potts Hill NSW

## Features:

- \* Decent size 2 bedrooms
- \* Water bill included
- \* Timber floor throughout the whole property

Located just 10 mins from Birrong Station and close to schools, playgrounds, shopping centres, cafes and transport.