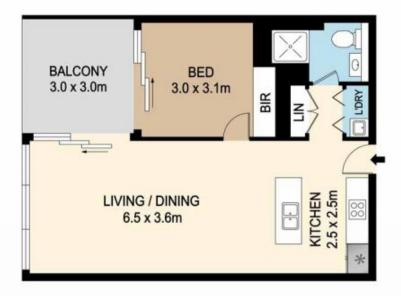

## 503/9 NIPPER STREET, HOMEBUSH

DISCLAIMER: PLANS SHOWN ARE FOR MARKETING PURPOSES ONLY, ALL DIMENSIONS ARE APPROXIMATE AND NOT TO SCALE. THEY ARE SUBJECT TO ERRORS AND INACCURACIES AND NO LIABILITY WILL BE ACCEPTED. INTERESTED PARTIES SHOULD MAKE THEIR OWN INQUIRES.