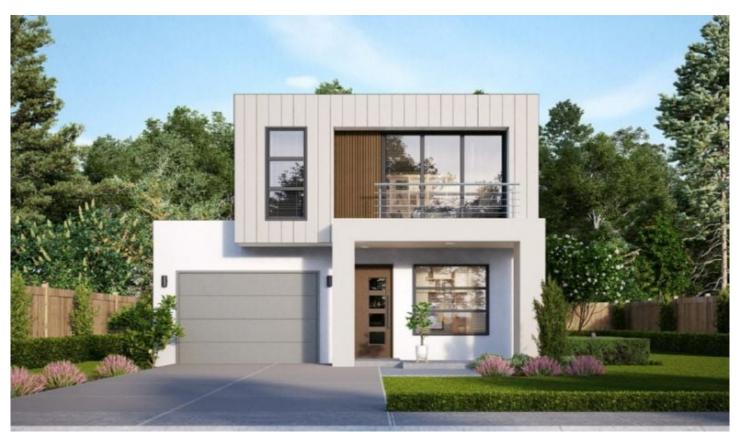

## Lot44/33 Sugar Cove Leppington NSW

Vacant registered land with unparalleled convenience location and ready to build a luxury house. This house and land Package nestled just moments away from the train station and bustling shopping centers. With the promise of a thriving future and the upcoming new international airport, this is the prime time to invest or own your dream home in Leppington

Luxury inclusion Highlight:

Architecture modern façade design
SMARTPANEL structural steel and 90mm
LGS steel frame system.
2700mm ground floor ceiling height,
2500mm first floor ceiling height
Glass Balustrade Stair subject to design
Double glazed window
600x600 tiles flooring to GF and
engineered timber flooring to FF
40mm stone benchtop with waterfall edge
to kitchen
Niches to bathroom and ensuite shower
900mm stainless steel Kleenmaid cooktop,
Oven and rangehood
DAIKIN Ducted air conditioning (2-zone)