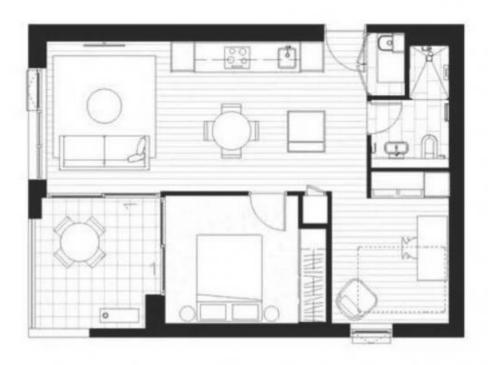

## 403/137 Herring Road Macquarie Park NSW

\*\*Video Tour Available\*\*

https://youtu.be/KwF-mTkp5bc?si=sLj0icQACGBI-xwy

The ultimate in contemporary luxury, this brand new apartment showcases state-of-the-art architectural design and uncompromising quality.

Nothing short of spectacular, the NEUE complex immaculately designed by award-winning Adam Haddow of SJB Architects, with development by Coli Australia and construction by Parkview Builders' Tier One Team.

Located in the thriving heart of North Ryde/Macquarie Park with easy access to business centres, retail, leisure and

2 📭 1 📇

**Type**: Apartment

View: https://www.fortuneconnex.com.au/lease/nsw/nor thern-suburbs/macquarie-park/residential/apartm