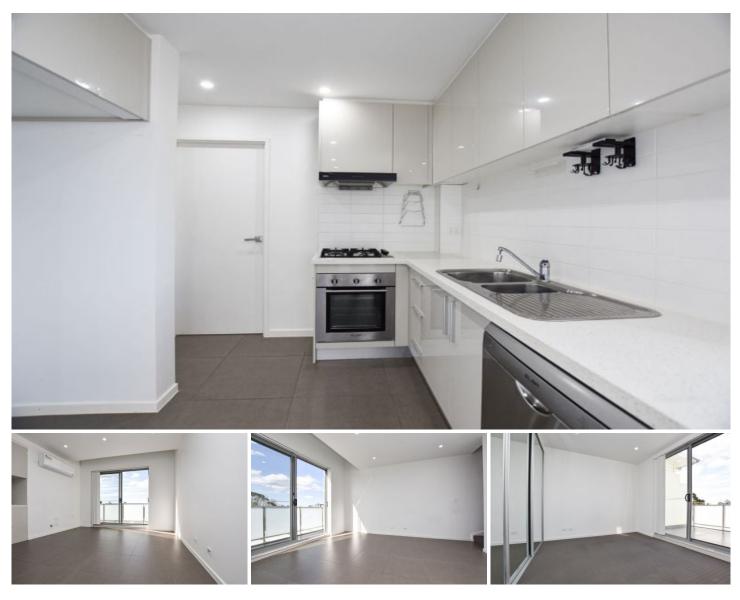

#### 66/16-20 Park Avenue Waitara NSW

Showcasing an unprecedented layout, this top floor apartment provides spectacular indoor/outdoor living and entertaining encompassing elevated park views.

This smartly designed apartment features a light filled two level layout of sizeable dimensions. Positioned only moments from transport, Westfield, exclusive schools and parks, the property is an ideal family home, entry point to the market, investment option.

- Generous open plan living room with dining and a gas kitchen

- Flow to large entertaining balcony with northerly aspect

- This transitions to an expansive terrace with leafy outlook - Upper master with a retreat, an ensuite bathed in natural light