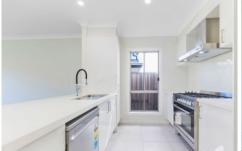

## Main Features:

\* Spacious Interior: Step into a bright and airy living space, adorned with

tasteful finishes and ample natural light, creating a welcoming ambiance for everyday living.

\* Modern Kitchen: The heart of the home boasts a sleek,