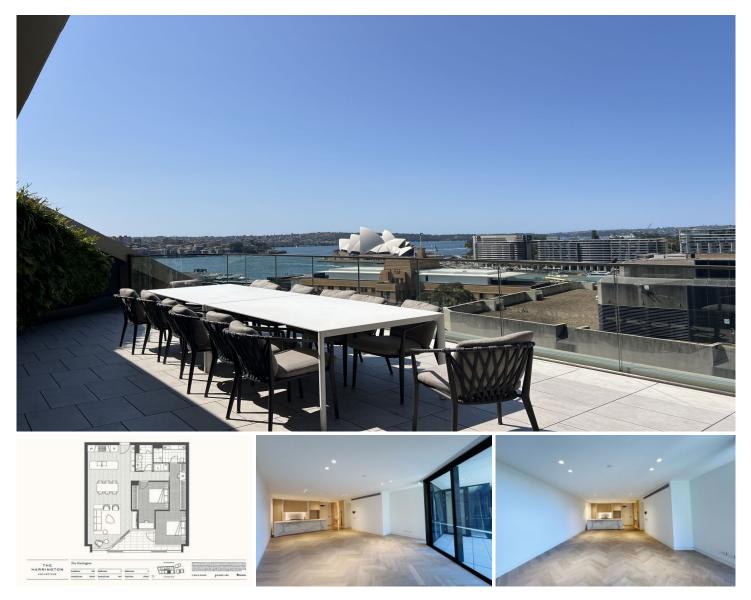

## 505/85 Harrington Street The Rocks NSW

Proudly represent by Eddy Huang-

Application Welcome via Realestate Ignite Application/SMS your email address to Eddy for receive the agency application form

The Harrington residences afford intimate aspects of tree-lined streets, village charm and Sydney's skyline beyond. The distinctive façade of The Harrington presents a unique design language of 'frames' drawn on the deep splayed reveals and sills of The Rocks' heritage buildings. These frames are enhanced by a series of articulated bronze and terracotta batten details.

Designed by award-winning architects fjmt, there are four

Eddy(Yanqing) Huang 0450 775 899

Rental Fortune Connex 0480100267

| THE<br>HARRINGTON<br>COLLECTION | The Harrington |       |               |     |            |       |   | Constraints for a structure or an annual spread or all the large struct of interfug periodic struct to extend to<br>observations. If the objective, it interfaces all the structures are interesting periodic to be an or all the<br>structures and the structure of the structures of the structure of the structures of the structure<br>and periodic structures and the structure of the structure of the structure of the structures<br>are approximation of the periodic structures of the structure of the structures of the structures of the structure<br>are approximation of the periodic structure of the structure of the structure of the structure of the structure of<br>the structure of the structure of the<br>structure of the structure of the<br>structure of the structure of the<br>structure of the structure of the |                                                      |                                                                                                                    |                                       |
|---------------------------------|----------------|-------|---------------|-----|------------|-------|---|--------------------------------------------------------------------------------------------------------------------------------------------------------------------------------------------------------------------------------------------------------------------------------------------------------------------------------------------------------------------------------------------------------------------------------------------------------------------------------------------------------------------------------------------------------------------------------------------------------------------------------------------------------------------------------------------------------------------------------------------------------------------------------------------------------------------------------------------------------------------------------------------------------------------------------------------------------------------------------------------------------------------------------------------------------------------------------------------------------------------------------------------------------------------------------------------------------------------------------------------------------------------------------------------------------------------------------------------------------------------------------------------------------------------------------------------------------------------------------------------------------------------------------------------------------------------------------------------------------------------------------------------------------------------------------------------------------------------------------------------------------------------------------------------------------------------------------------------------------------------------------------------------------------------------------------------------------------------------------------------------------------------------------------------------------------------------------------------------------------------------------------------------------|------------------------------------------------------|--------------------------------------------------------------------------------------------------------------------|---------------------------------------|
|                                 | Lestience      | 505   | Bedrooms      | 2   | Bathrooms  | 2     |   | HT ID                                                                                                                                                                                                                                                                                                                                                                                                                                                                                                                                                                                                                                                                                                                                                                                                                                                                                                                                                                                                                                                                                                                                                                                                                                                                                                                                                                                                                                                                                                                                                                                                                                                                                                                                                                                                                                                                                                                                                                                                                                                                                                                                                  | t dalain Reparty Ingels in an<br>Britannis and Angel | an de san de ser de la parte.<br>La des san des ser de ser | a initia dal'hyra dal<br>Margani anna |
|                                 | Internal Area  | 100m² | Ecternal Area | 9m² | Total Area | 109m² | ۲ |                                                                                                                                                                                                                                                                                                                                                                                                                                                                                                                                                                                                                                                                                                                                                                                                                                                                                                                                                                                                                                                                                                                                                                                                                                                                                                                                                                                                                                                                                                                                                                                                                                                                                                                                                                                                                                                                                                                                                                                                                                                                                                                                                        | TIME & PLACE                                         | SOLDEN AGE                                                                                                         | Bhanna                                |