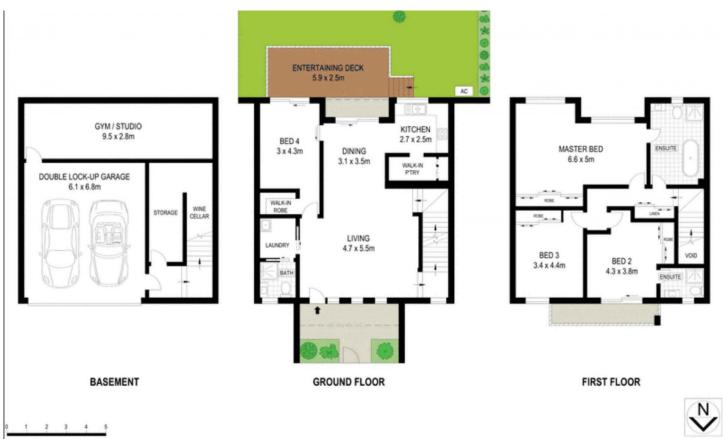

- Spacious four bedrooms or three and a large rumpus with built-in
- Walk-in robe to fourth bedroom and built-ins to the other three
- Open plan kitchen, butler's pantry room, gas cooking, dishwasher
- Three bathrooms, double ensuite and guest bathroom

Scale in metres. Indicative only. Dimensions are approximate. All information contained herein is gathered from sources we believe to be reliable. However we cannot quarantee its accuracy and interested persons should rely on their own enquiries