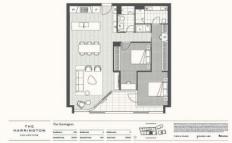

8098764

Eddy(Yanqing) Huang 0450 775 899

Rental Fortune Connex 0480100267

THE
HARRINGTON
COLLECTION

The Harrington

 $\frac{\text{Residence}}{\text{Internal Area}} \quad \frac{505}{100 \, \text{m}^2}$ 

505 Bedrooms 2 Bathrooms 2

100m² External Area 9m² Total Area 109m² 

→ 100m² ■ 100m² → 100

Obc.AMM. The period use is set of cell as general ordines for the gradeau of intending purchases and are of controlled. For a contract, All displays, dimension, settlement, and the set of the period of the controlled ordinates are of the displays are of the display