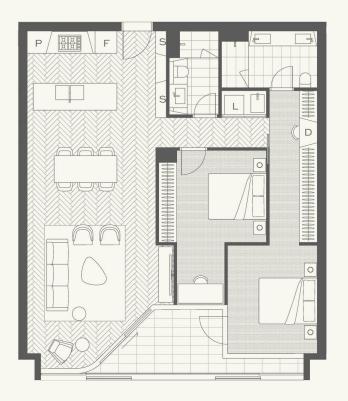

8098764

Eddy(Yanqing) Huang 0450 775 899

Rental Fortune Connex 0480100267

THE
HARRINGTON
COLLECTION

The Harrington

 $\frac{\text{Residence}}{\text{Internal Area}} \quad \frac{505}{100 \, \text{m}^2}$ 

505 Bedrooms 2 Bathrooms 2

100m² External Area 9m² Total Area 109m² 

→ 100m² ■ 100m² → 100

Obc.AMM. The period use is set of cell as general ordines for the gradeau of intending purchases and are of controlled. For a contract, All displays, dimension, settlement, and the set of the period of the controlled ordinates are of the displays are of the display