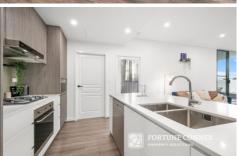

- -Light-filled layout with a combined lounge and dining area
- -Spacious balcony overlooking leafy district surrounds
- -Enhanced with quality floorboards and modern finishes
- -Impeccable gas kitchen with stone benches and dishwasher
- -Three generous bedrooms with built-in wardrobes, master with ensuite
- -Two pristine bathrooms featuring sleek frameless shower screens