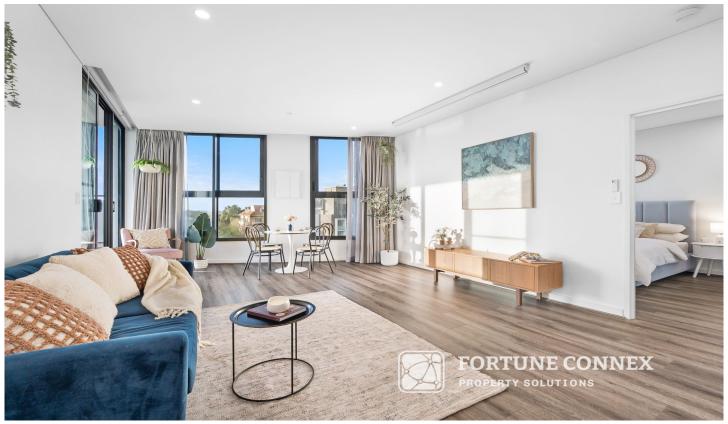

## 410/68-72 Railway Parade Burwood NSW

Capturing expansive district views, this elevated apartment exudes style, featuring floor-to-ceiling glass doors that flood the space with natural light. The location offers unparalleled convenience, with Burwood Station, Plaza, and Westfield just steps away.

- -Light-filled layout with a combined lounge and dining area
- -Spacious balcony overlooking leafy district surrounds
- -Enhanced with quality floorboards and modern finishes
- -Impeccable gas kitchen with stone benches and dishwasher
- -Three generous bedrooms with built-in wardrobes, master with ensuite
- -Two pristine bathrooms featuring sleek frameless shower screens