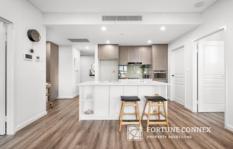

- -Light-filled layout with a combined lounge and dining area
- -Spacious balcony overlooking leafy district surrounds
- -Enhanced with quality floorboards and modern finishes
- -Impeccable gas kitchen with stone benches and dishwasher
- -Three generous bedrooms with built-in wardrobes, master with ensuite
- -Two pristine bathrooms featuring sleek frameless shower screens