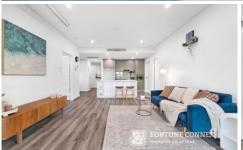

## 410/68-72 Railway Parade Burwood NSW

Capturing expansive district views, this elevated apartment exudes style, featuring floor-to-ceiling glass doors that flood the space with natural light. The location offers unparalleled convenience, with Burwood Station, Plaza, and Westfield just steps away.

- -Light-filled layout with a combined lounge and dining area
- -Spacious balcony overlooking leafy district surrounds
- -Enhanced with quality floorboards and modern finishes
- -Impeccable gas kitchen with stone benches and dishwasher
- -Three generous bedrooms with built-in wardrobes, master with ensuite
- -Two pristine bathrooms featuring sleek frameless shower screens