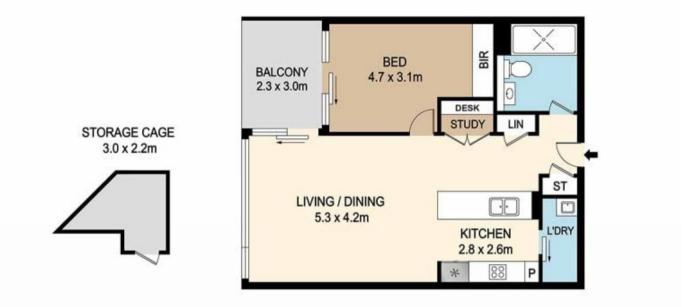

## 330/9 ROSE VALLEY WAY, ZETLAND

DISCUMER: PLANS SHOWN ARE FOR MARKETING PURPOSES ONLY, ALL DIMENSIONS ARE APPROXIMATE AND NOT TO SCALE. THEY ARE SUBJECT TO ERRORS AND INACCURACIES AND NO LIABILITY WILL BE ACCEPTED. INTERESTED PARTIES SHOULD MAKE THEIR OWN INQUIRES.