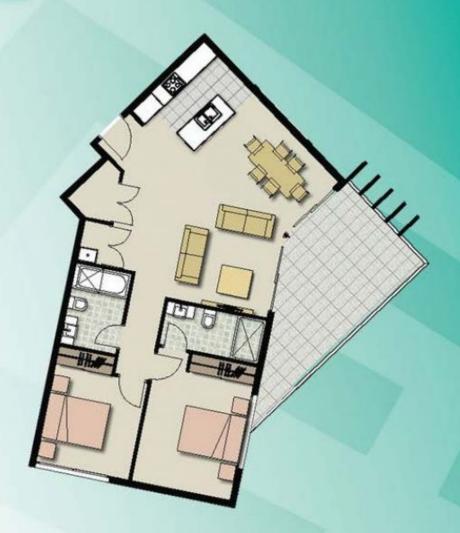

as well as M5 Motorway and A36 Princes Highway, transport is ideal whether commuting to City, Airport, Southern Corridor or Greater Sydney for work, university or the weekly grocery trip.

Given the orientation and elevated position, Genesis - a recently completed complex with resident facilities including pool, gym, elevator facility and building management services - sports abundance of natural light through various apartments. Including security intercom, modern kitchen

2 🗀 2 🔓 1 🖨

Type: Apartment

**View**: https://www.fortuneconnex.com.au/lease/nsw/st-george/turrella/residential/apartment/8093949



Eddy(Yanqing) Huang 0450 775 899



Rental Fortune Connex 0480100267

For full version visit the website



LOT: 235

LEVEL: 3/1

AREA: 100 m<sup>2</sup> LOBBY: K |-

2



0



2



1