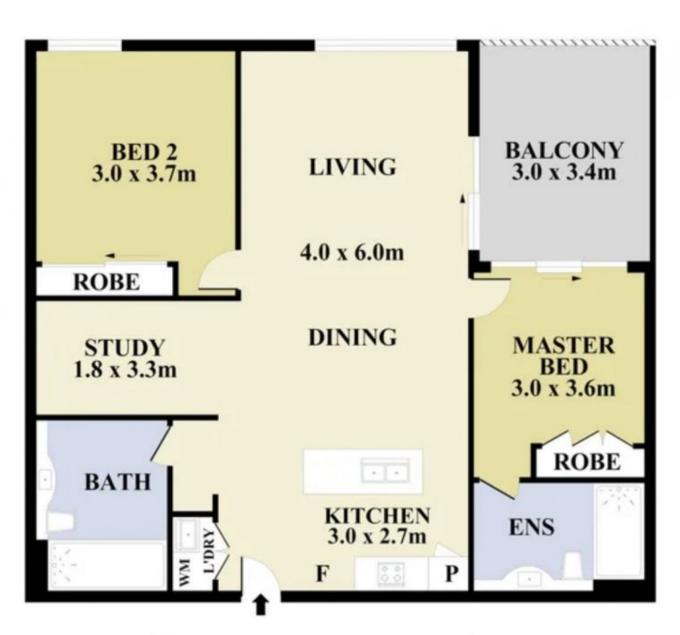

## Level 2/82 Waterloo Road Macquarie Park NSW

This luxury contemporary apartment offers the absolute ideal living spaces, perfect for the professional couples, downsizers, or the young family. Destined one of Macquarie Park's most desirable locations, this flawless apartment at "NATURA" has been expertly designed with the finest of luxury appointments.

This apartment defines contemporary urban living and the

2 🗀 2 📛 1 🖨

Type: Apartment

**View :** https://www.fortuneconnex.com.au/lease/nsw/nor thern-suburbs/macquarie-park/residential/apartm

ent/8093214

Eddy(Yanqing) Huang 0450 775 899