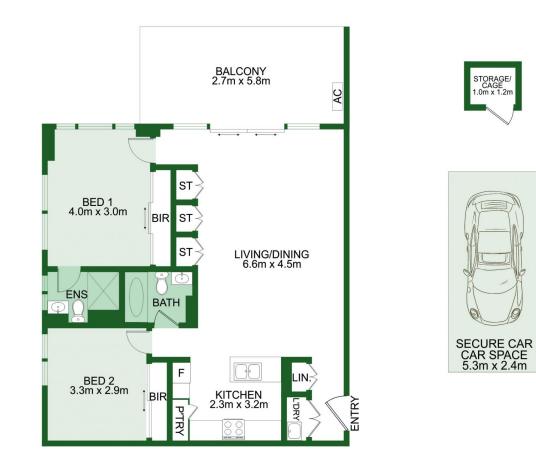

## 311/42-44 Park Avenue, Waitara

DISCLAIMER: PLANS SHOWN ARE FOR MARKETING PURPOSES ONLY, ALL DIMENSIONS ARE APPROXIMATE AND NOT TO SCALE. THEY ARE SUBJECT TO ERRORS AND INACCURACIES AND NO LIABILITY WILL BE ACCEPTED. INTERESTED PARTIES SHOULD MAKE THEIR OWN INQUIRES.