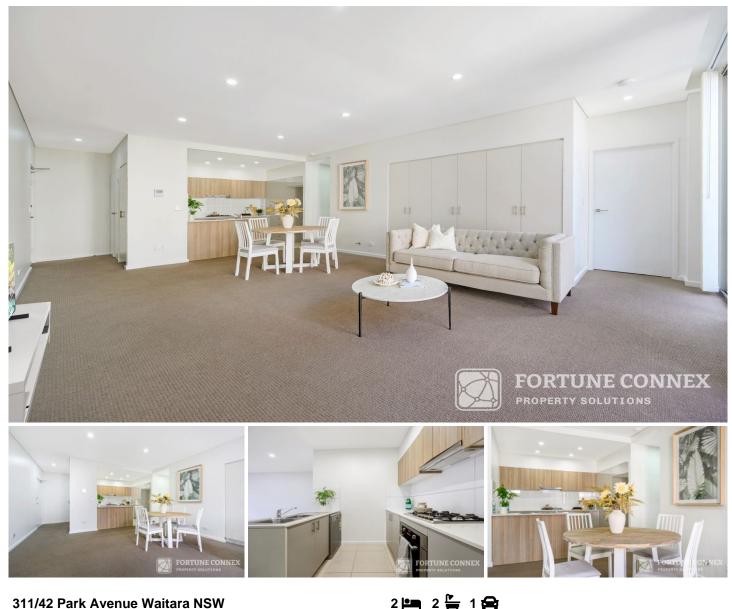

## 311/42 Park Avenue Waitara NSW

his exquisite two-bedroom apartment showcases a modern open-plan layout, perfect for seamless indoor-outdoor living. Enjoy abundant natural light throughout the spacious living and dining areas, complemented by a massive balcony ideal for entertaining. Situated close to transport, Westfield, and elite schools, this property is a perfect family home or investment opportunity.

- Open plan living and dining areas bathed in natural light
- Modern gas cooktop with extensive stone bench space
- All bedrooms with built-in wardrobes, main with ensuite - Additional highlights include fully tiled bathrooms, internal
- laundry

- Secure car space plus storage cage, intercom and lift access