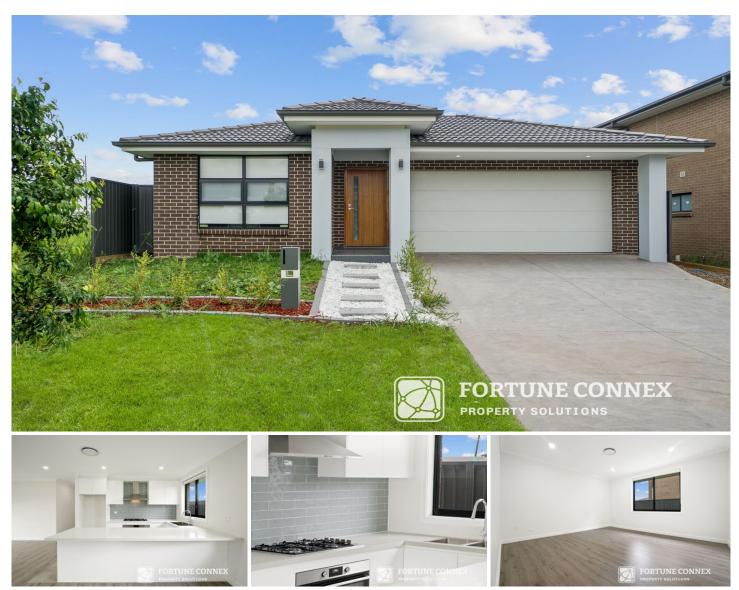

## 29 Coromandel Street Marsden Park NSW

This stylish modern family home located at Marsden Park, and near schools, shopping centre and playgrounds.

## Property features:

- Four spacious bedrooms, master room with walk-in robe & ensuite
- 2 bathrooms with quality finishing
- Timber floor
- Living area with nature sunlight
- Opening kitchen with gas cooktop, stone benchtops and stainless steel appliances
- Ducted reverse cycle air conditioning
- Security garage
- Private backyard