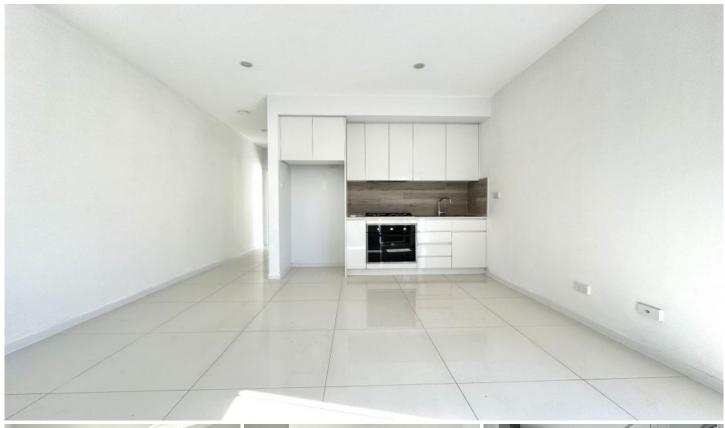

## Property features:

- 1 Bedrooms with one full bathroom
- Stainless steel appliances
- Modern kitchen with storage
- Separate access to the property
- On street parking
- Downlights throughout
- Split Air Conditioning.
- Only 2-3 minutes drive to Elara shopping village
- Only 1-2 minutes walk to bus station