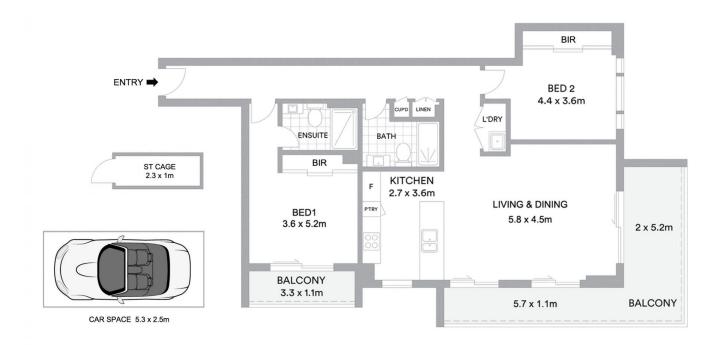

## 11/76-84 Railway Terrace Merrylands NSW

Experience the perfect blend of contemporary design and exceptional convenience in this stunning 2-bedroom apartment. Located just steps from Stockland Shopping Mall, Merrylands train station, numerous parks, local schools, and shops, this luxurious residence features spacious living areas, a modern kitchen, two generous bedrooms, and a sun-drenched balcony. It embodies comfort, style, and accessibility.

## Property Highlights:

- \* Light-filled open-plan living extending to all rooms.
- \* Spacious master bedroom with a walk-in wardrobe and a second balcony.
- \* Two generously sized bedrooms with ample natural light.

## 11/76-84 Railway Terrace, Merrylands

Disclaimer:
The information provided on this floor pian is shown for presentation purposes only and are not part of any legal document or title.
They are subject to errors, ornmissions, inaccuracies and should not be used as a sole and accurate reference.
Interested parties should make their own inquiries using independent sources.