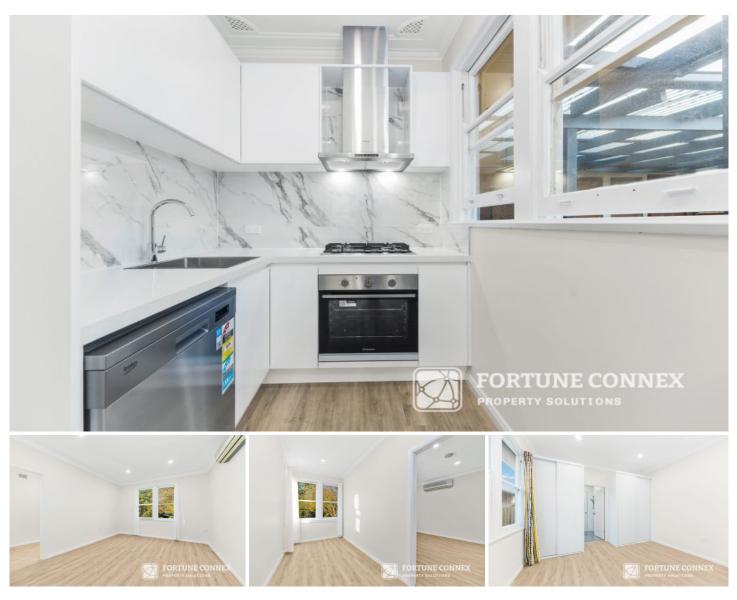

## 14A Buckingham Avenue Normanhurst NSW

Nestled in the heart of Normanhurst, this home is conveniently situated close to schools, parks, and public transport options, making your daily commute a breeze. Located within walking distance of the train station, this newly renovated house is situated on a quiet street.

- \* Brand New Timber floor
- \* Newly renovated modern kitchen
- \* Spacious size 1 bedrooms with built-in and ensuite
- \* 180m (approx.) to Normanhurst local shops
- \* 220m (approx.) to Normanhurst Train Station
- \* 400m (approx.) to Normanhurst Public School
- \* 800m (approx.) to Loreto Normanurst
- \* 850m (approx.) to Normanhurst Boys High School