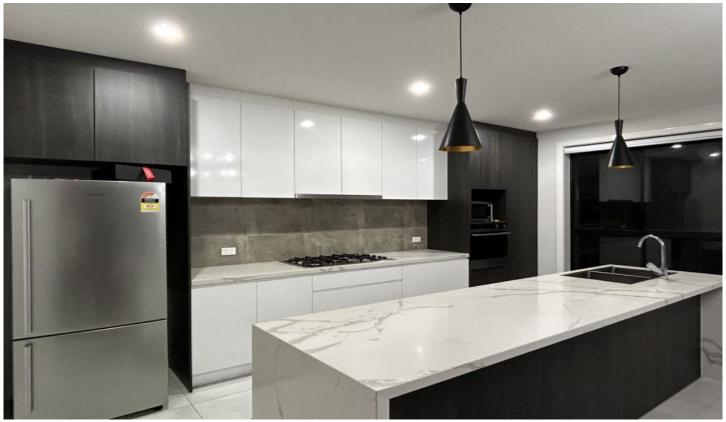

## 2 Corallee Crescent Marsden Park NSW

This immaculate four bedroom luxury home features a generous floorplan, and bright interiors in the great location of Marsden Park. Four spacious bedrooms with 2 living areas will provide you the best living space. Located in the corner of the street, it provides the bright sunshine for the whole day.

The two storey home features are as following:

- \* Four spacious bedrooms complete with built-in robes
- \* Large kitchen with stone benchtops and island, stainless steel oven, dishwasher, gas cooktop and pantry
- \* Open plan living and kitchen area
- \* Two spacious living areas
- \* Ducted air conditioning