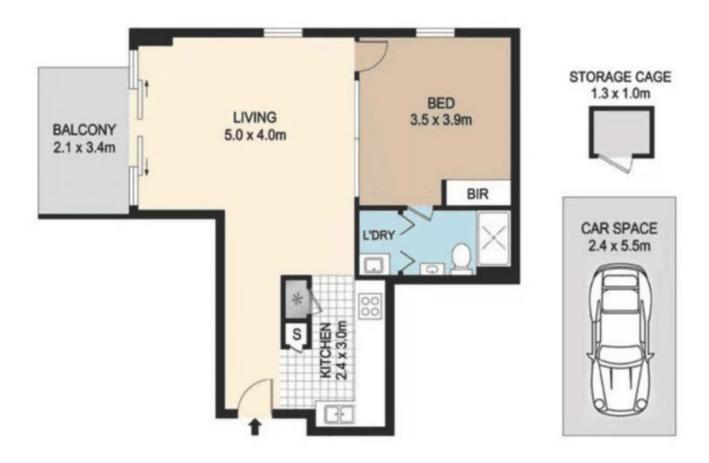

## 904/20 Levey Street Wolli Creek NSW

Proudly presenting by Eddy Huang-

Step into a world of comfort and convenience with this beautifully designed one-bedroom apartment, perfectly situated in the sought-after Southbank development. This spacious residence effortlessly blends modern luxury with everyday practicality, making it the ideal home for those who value both style and accessibility.

Key Features Include:

- ? Generously Sized Bedroom: Enjoy restful nights in a large bedroom featuring a built-in robe
- ? Expansive Living Areas: Relax and entertain in a spacious open-plan living and dining area that flows