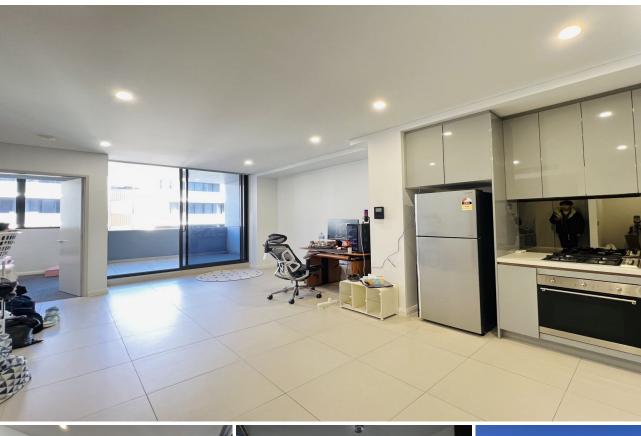

## Apartment features:

- Unfurnished 1-bedroom + Study apt.
- East orientation.
- Light & sunny interiors.
- Ducted air conditioning throughout.
- Tiled common areas, carpet in bedroom.
- Open flow living & dining.
- Kitchen with island benchtop, integrated microwave & dishwasher.
- Bedroom with mirrored built-in-robe
- Bathroom with mirrored wall-hung cabinetry, frameless glass shower & concealed cistern suite.