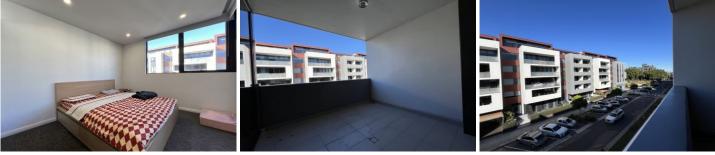

## Apartment features:

- Unfurnished 1-bedroom + Study apt.
- East orientation.
- Light & sunny interiors.
- Ducted air conditioning throughout.
- Tiled common areas, carpet in bedroom.
- Open flow living & dining.
- Kitchen with island benchtop, integrated microwave & dishwasher.
- Bedroom with mirrored built-in-robe
- Bathroom with mirrored wall-hung cabinetry, frameless glass shower & concealed cistern suite.